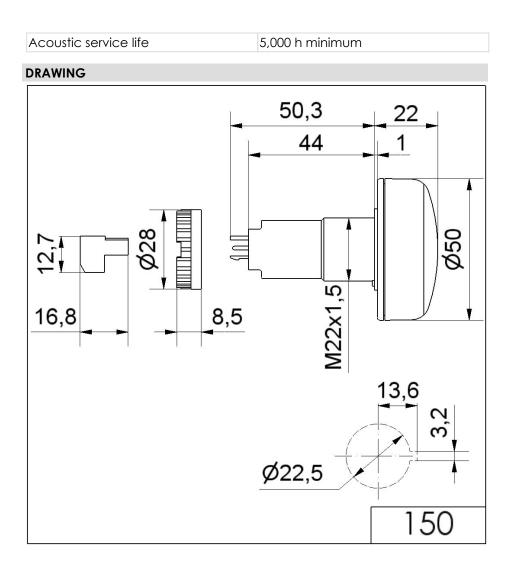

## Installation / LED/Buzzer 150 LED Buzzer EM Contin. tone 230VAC YE

i

Part No.: 150.300.68

| MECHANICAL DATA               |                                |
|-------------------------------|--------------------------------|
| Height                        | 74 mm                          |
| Diameter                      | 50 mm                          |
| Materials                     | PC<br>PC/ABS                   |
| Dome colour                   | Yellow                         |
| Housing colour                | Black                          |
| Protection category           | IP65                           |
| Connection                    | Screw terminals                |
| cross-sectional area maximum  | 1,50mm <sup>2</sup> / 16AWG    |
| Type of fixing                | Built-in mounting              |
| Working temperature minimum   | -20°C                          |
| Working temperature maximum   | +50°C                          |
| UL Type Rating                | Type 12                        |
| Weight with packaging         | 50 g                           |
| Product weight                | 38 g                           |
| ELECTRICAL DATA               |                                |
| Operating voltage             | 230V                           |
| Operating voltage type        | AC                             |
| Operating voltage frequency   | 50Hz                           |
| Operating voltage tolerance   | +/- 10%                        |
| Rated operational voltage     | 230 VAC                        |
| Rated operational current     | 12 mA                          |
| Rated inrush current          | 500 mA                         |
| Protection class              | Protection class 2             |
| Pollution degree              | 3<br>In the connection area: 2 |
| Overvoltage category          |                                |
| Isolation voltage             | Ui = 250V; Uimp = 2.500V       |
| -                             | 01 - 230 V, 01110 - 2.300 V    |
| OPTICAL DATA                  |                                |
| Light source                  | LED                            |
| Light colour                  | Yellow                         |
| Optical signal image          | Permanent                      |
| Service life optical          | 50,000 h maximum               |
| ACUSTICAL DATA                |                                |
| Volume/dB(max) at 1m distance | 80,0 dB (A)                    |
| Acoustic signal image         | Continuous tone                |
| Audio frequency               | 2800 Hz                        |