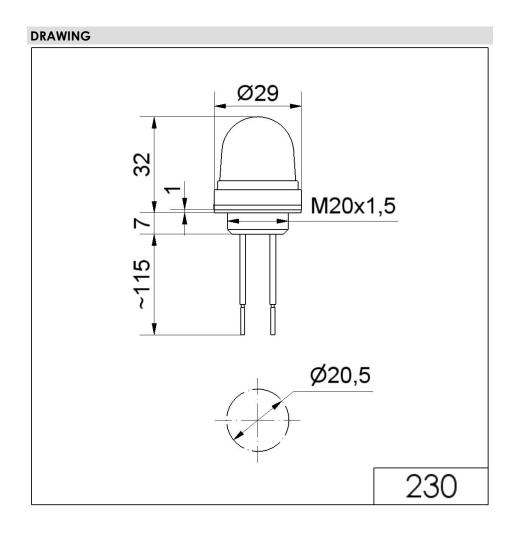

## LED Perm. Beacon EM 12VDC RD

Part No.: 230.100.54

| MECHANICAL DATA             |                                                      |
|-----------------------------|------------------------------------------------------|
| Height                      | 154 mm                                               |
| Diameter                    | 29 mm                                                |
| Materials                   | PC<br>PC/ABS                                         |
| Dome colour                 | Red                                                  |
| Housing colour              | Black                                                |
| Protection category         | IP65                                                 |
| Connection                  | Stranded wires (tinned) Stranded wires with ferrules |
| Cable length                | 115 mm                                               |
| Type of fixing              | Built-in mounting                                    |
| Service life optical        | 100,000 h maximum                                    |
| Working temperature minimum | -20°C                                                |
| Working temperature maximum | +50°C                                                |
| UL Type Rating              | Type 12                                              |
| Weight with packaging       | 17 g                                                 |
| Product weight              | 12 g                                                 |