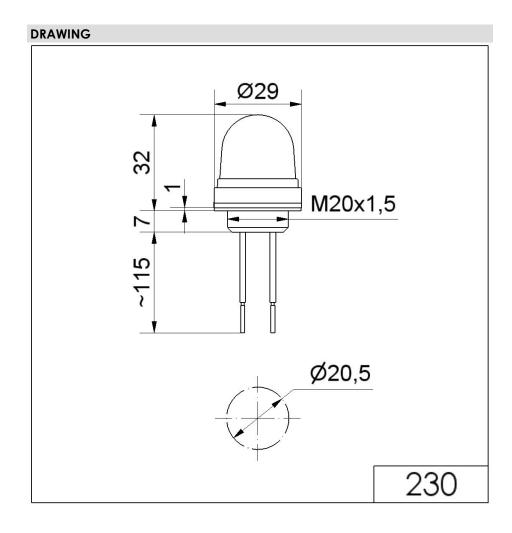

## LED Perm. Beacon EM 12VDC YE

Part No.: 230.300.54

| MECHANICAL DATA             |                                                      |
|-----------------------------|------------------------------------------------------|
| Height                      | 154 mm                                               |
| Diameter                    | 29 mm                                                |
| Materials                   | PC<br>PC/ABS                                         |
| Dome colour                 | Yellow                                               |
| Housing colour              | Black                                                |
| Protection category         | IP65                                                 |
| Connection                  | Stranded wires (tinned) Stranded wires with ferrules |
| Cable length                | 115 mm                                               |
| Type of fixing              | Built-in mounting                                    |
| Service life optical        | 100,000 h maximum                                    |
| Working temperature minimum | -20°C                                                |
| Working temperature maximum | +50°C                                                |
| UL Type Rating              | Type 12                                              |
| Weight with packaging       | 17 g                                                 |
| Product weight              | 12 g                                                 |