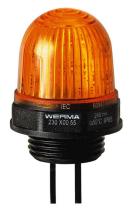

## LED Perm. Beacon EM 12VDC YE

Part No.: 230.300.54

| MECHANICAL DATA             |                                                      |
|-----------------------------|------------------------------------------------------|
| Height                      | 154 mm                                               |
| Diameter                    | 29 mm                                                |
| Materials                   | PC<br>PC/ABS                                         |
| Dome colour                 | Yellow                                               |
| Housing colour              | Black                                                |
| Protection category         | IP65                                                 |
| Connection                  | Stranded wires (tinned) Stranded wires with ferrules |
| Cable length                | 115 mm                                               |
| Type of fixing              | Built-in mounting                                    |
| Service life optical        | 100,000 h maximum                                    |
| Working temperature minimum | -20°C                                                |
| Working temperature maximum | +50°C                                                |
| UL Type Rating              | Type 12                                              |
| Weight with packaging       | 17 g                                                 |
| Product weight              | 12 g                                                 |

| OPTICAL DATA         |           |
|----------------------|-----------|
| Light source         | LED       |
| Light colour         | Yellow    |
| Optical signal image | Permanent |

For additional installation and mounting information, refer to the appropriate user guide at www.werma.com. This printed copy is for information only and is subject to alteration.