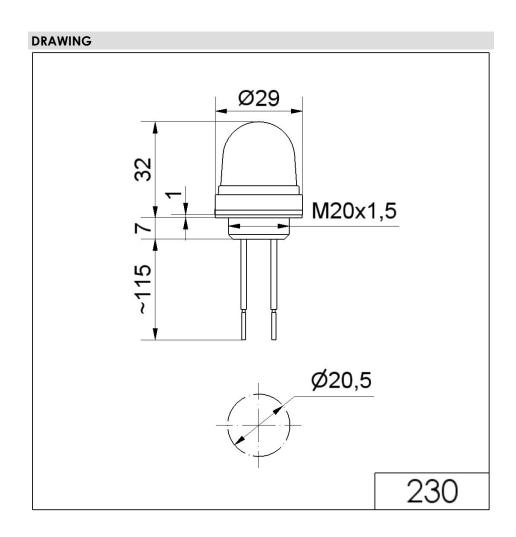

## MECHANICAL DATA

| MECHANICAL DATA             |                                                         |
|-----------------------------|---------------------------------------------------------|
| Height                      | 154 mm                                                  |
| Diameter                    | 29 mm                                                   |
| Materials                   | PC<br>PC/ABS                                            |
| Dome colour                 | Red                                                     |
| Housing colour              | Black                                                   |
| Protection category         | IP65                                                    |
| Connection                  | Stranded wires (tinned)<br>Stranded wires with ferrules |
| Cable length                | 115 mm                                                  |
| Type of fixing              | Built-in mounting                                       |
| Service life optical        | 100,000 h maximum                                       |
| Working temperature minimum | -20°C                                                   |
| Working temperature maximum | +50°C                                                   |
| UL Type Rating              | Type 12                                                 |
| Weight with packaging       | 17 g                                                    |
| Product weight              | 12 g                                                    |
| ELECTRICAL DATA             |                                                         |
| Operating voltage           | 24V                                                     |
| Operating voltage type      | DC                                                      |
| Operating voltage tolerance | +/- 10%                                                 |
| Rated operational voltage   | 24 VDC                                                  |
| Rated operational current   | 45 mA                                                   |
| Rated inrush current        | 500 mA                                                  |
| Protection class            | Protection class 2                                      |
| Pollution degree            | 3<br>In the connection area: 2                          |
| OPTICAL DATA                |                                                         |