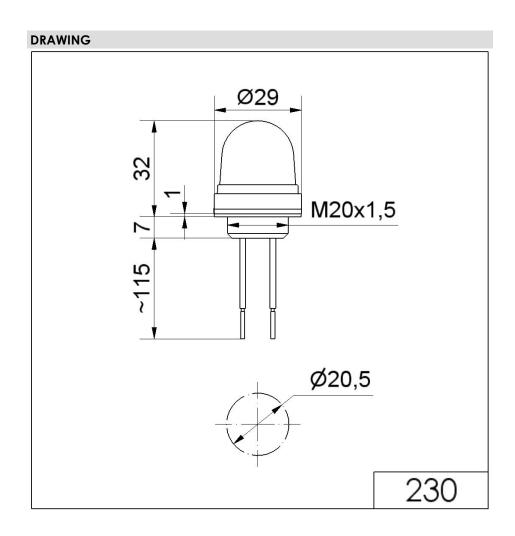

## MECHANICAL DATA

| MECHANICAL DATA             |                                                         |
|-----------------------------|---------------------------------------------------------|
| Height                      | 154 mm                                                  |
| Diameter                    | 29 mm                                                   |
| Materials                   | PC<br>PC/ABS                                            |
| Dome colour                 | Red                                                     |
| Housing colour              | Black                                                   |
| Protection category         | IP65                                                    |
| Connection                  | Stranded wires (tinned)<br>Stranded wires with ferrules |
| Cable length                | 115 mm                                                  |
| Type of fixing              | Built-in mounting                                       |
| Service life optical        | 100,000 h maximum                                       |
| Working temperature minimum | -20°C                                                   |
| Working temperature maximum | +50°C                                                   |
| UL Type Rating              | Type 12                                                 |
| Weight with packaging       | 17 g                                                    |
| Product weight              | 12 g                                                    |
| ELECTRICAL DATA             |                                                         |
| Operating voltage           | 115V                                                    |
| Operating voltage type      | AC                                                      |
|                             |                                                         |