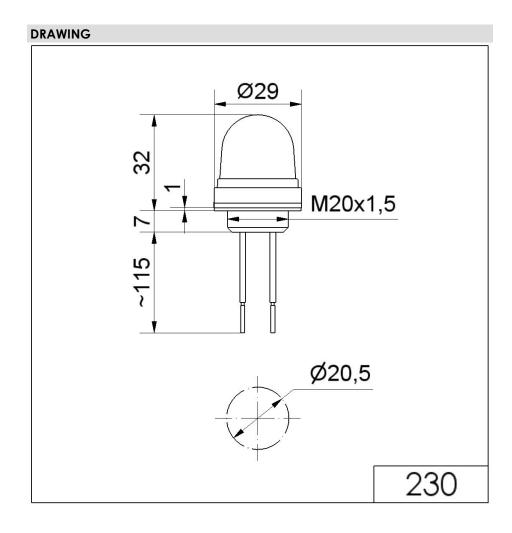

## LED Perm. Begcon EM 230VAC RD

| MECHANICAL DATA             |                                                      |
|-----------------------------|------------------------------------------------------|
| Height                      | 154 mm                                               |
| Diameter                    | 29 mm                                                |
| Materials                   | PC<br>PC/ABS                                         |
| Dome colour                 | Red                                                  |
| Housing colour              | Black                                                |
| Protection category         | IP65                                                 |
| Connection                  | Stranded wires (tinned) Stranded wires with ferrules |
| Cable length                | 115 mm                                               |
| Type of fixing              | Built-in mounting                                    |
| Service life optical        | 100,000 h maximum                                    |
| Working temperature minimum | -20°C                                                |
| Working temperature maximum | +50°C                                                |
| UL Type Rating              | Type 12                                              |
| Weight with packaging       | 18 g                                                 |
| Product weight              | 12 g                                                 |