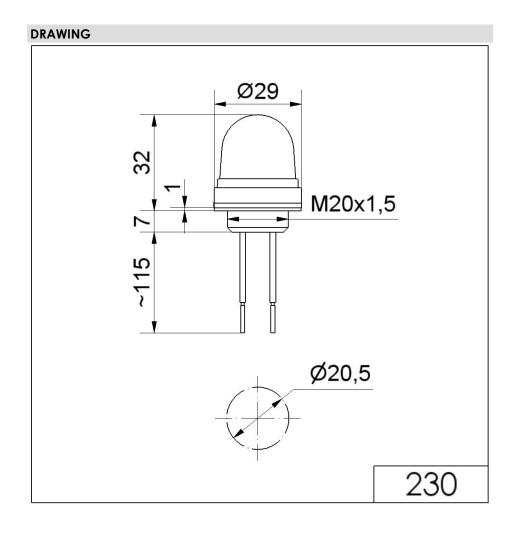

## LED Perm. Beacon EM 24VDC YE

Part No.: 230.300.55

| MECHANICAL DATA             |                                                      |
|-----------------------------|------------------------------------------------------|
| Height                      | 154 mm                                               |
| Diameter                    | 29 mm                                                |
| Materials                   | PC<br>PC/ABS                                         |
| Dome colour                 | Yellow                                               |
| Housing colour              | Black                                                |
| Protection category         | IP65                                                 |
| Connection                  | Stranded wires (tinned) Stranded wires with ferrules |
| Cable length                | 115 mm                                               |
| Type of fixing              | Built-in mounting                                    |
| Service life optical        | 100,000 h maximum                                    |
| Working temperature minimum | -20°C                                                |
| Working temperature maximum | +50°C                                                |
| UL Type Rating              | Type 12                                              |
| Weight with packaging       | 17 g                                                 |
| Product weight              | 12 g                                                 |