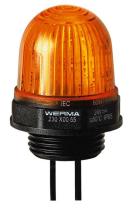

Micro installation beacon / LED Beacon 230

## LED Perm. Beacon EM 24VDC YE

Part No.: 230.300.55

| MECHANICAL DATA             |                                                      |
|-----------------------------|------------------------------------------------------|
| Height                      | 154 mm                                               |
| Diameter                    | 29 mm                                                |
| Materials                   | PC<br>PC/ABS                                         |
| Dome colour                 | Yellow                                               |
| Housing colour              | Black                                                |
| Protection category         | IP65                                                 |
| Connection                  | Stranded wires (tinned) Stranded wires with ferrules |
| Cable length                | 115 mm                                               |
| Type of fixing              | Built-in mounting                                    |
| Service life optical        | 100,000 h maximum                                    |
| Working temperature minimum | -20°C                                                |
| Working temperature maximum | +50°C                                                |
| UL Type Rating              | Type 12                                              |
| Weight with packaging       | 17 g                                                 |
| Product weight              | 12 g                                                 |