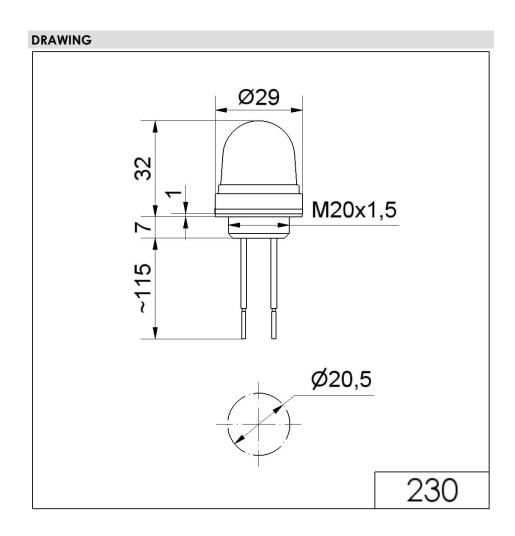

## MECHANICAL DATA

| MECHANICAL DATA             |                                                         |
|-----------------------------|---------------------------------------------------------|
| Height                      | 154 mm                                                  |
| Diameter                    | 29 mm                                                   |
| Materials                   | PC<br>PC/ABS                                            |
| Dome colour                 | Yellow                                                  |
| Housing colour              | Black                                                   |
| Protection category         | IP65                                                    |
| Connection                  | Stranded wires (tinned)<br>Stranded wires with ferrules |
| Cable length                | 115 mm                                                  |
| Type of fixing              | Built-in mounting                                       |
| Service life optical        | 100,000 h maximum                                       |
| Working temperature minimum | -20°C                                                   |
| Working temperature maximum | +50°C                                                   |
| UL Type Rating              | Type 12                                                 |
| Weight with packaging       | 18 g                                                    |
| Product weight              | 12 g                                                    |
| ELECTRICAL DATA             |                                                         |
| Operating voltage           | 115V                                                    |
|                             |                                                         |