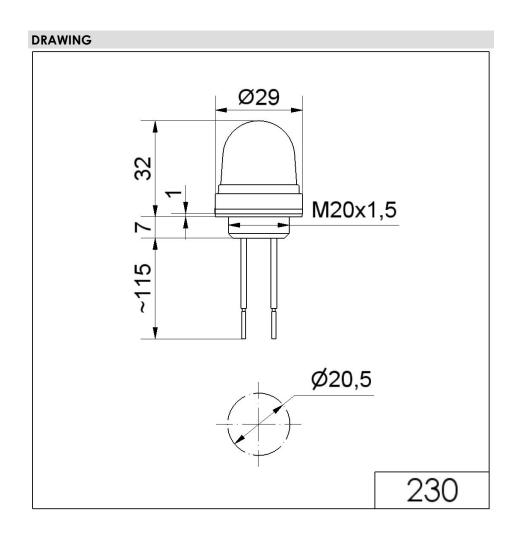

## MECHANICAL DATA

| MECHANICAL DATA             |                                |
|-----------------------------|--------------------------------|
| Height                      | 154 mm                         |
| Diameter                    | 29 mm                          |
| Materials                   | PC<br>PC/ABS                   |
| Dome colour                 | Clear                          |
| Housing colour              | Black                          |
| Protection category         | IP65                           |
| Connection                  | Cable                          |
| Cable length                | 115 mm                         |
| Type of fixing              | Built-in mounting              |
| Service life optical        | 100,000 h maximum              |
| Working temperature minimum | -20°C                          |
| Working temperature maximum | +50°C                          |
| UL Type Rating              | Type 12                        |
| Weight with packaging       | 17 g                           |
| Product weight              | 12 g                           |
| ELECTRICAL DATA             |                                |
| Operating voltage           | 24V                            |
| Operating voltage type      | DC                             |
| Operating voltage tolerance | +/- 10%                        |
| Rated operational voltage   | 24 VDC                         |
| Rated operational current   | 45 mA                          |
| Rated inrush current        | 500 mA                         |
| Protection class            | Protection class 2             |
| Pollution degree            | 3<br>In the connection area: 2 |
| OPTICAL DATA                |                                |
| Light source                | LED                            |