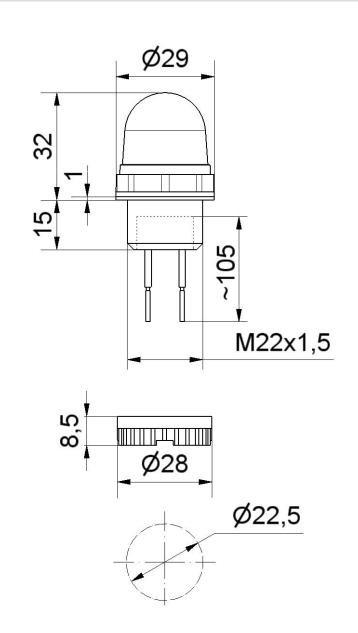

i

Micro installation beacon / LED Beacon 231 LED Perm. Beacon EM 12VDC GN

DRAWING

For additional installation and mounting information, refer to the appropriate user guide at www.werma.com. This printed copy is for information only and is subject to alteration.

## **MECHANICAL DATA**

| Llaiseht                    | 150 mana                  |
|-----------------------------|---------------------------|
| Height                      | 152 mm                    |
| Diameter                    | 29 mm                     |
| Materials                   | PC                        |
|                             | PC/ABS                    |
| Dome colour                 | Green                     |
| Housing colour              | Black                     |
| Protection category         | IP65                      |
| Connection                  | Cable                     |
| Cable length                | 105 mm                    |
| Type of fixing              | Built-in mounting         |
| Service life optical        | 100,000 h maximum         |
| Working temperature minimum | -20°C                     |
| Working temperature maximum | +50°C                     |
| UL Type Rating              | Type 12                   |
| Weight with packaging       | 21 g                      |
| Product weight              | 16 g                      |
| ELECTRICAL DATA             |                           |
| Operating voltage           | 12V                       |
| Operating voltage type      | DC                        |
| Operating voltage tolerance | +/- 10%                   |
| Rated operational voltage   | 12 VDC                    |
| Rated operational current   | 80 mA                     |
| Rated inrush current        | 500 mA                    |
| Protection class            | Protection class 2        |
| Pollution degree            | 3                         |
|                             | In the connection area: 2 |
| OPTICAL DATA                |                           |
|                             |                           |