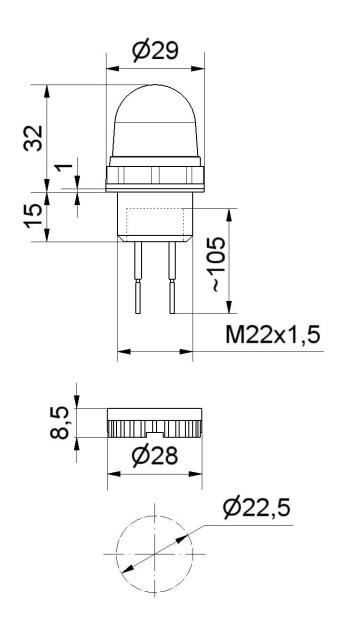

## **DRAWING**

For additional installation and mounting information, refer to the appropriate user guide at www.werma.com. This printed copy is for information only and is subject to alteration.

## LED Perm. Beacon EM 12VDC YE

Part No.: 231.300.54

| MECHANICAL DATA             |                   |
|-----------------------------|-------------------|
| Height                      | 152 mm            |
| Diameter                    | 29 mm             |
| Materials                   | PC<br>PC/ABS      |
| Dome colour                 | Yellow            |
| Housing colour              | Black             |
| Protection category         | IP65              |
| Connection                  | Cable             |
| Cable length                | 105 mm            |
| Type of fixing              | Built-in mounting |
| Service life optical        | 100,000 h maximum |
| Working temperature minimum | -20°C             |
| Working temperature maximum | +50°C             |
| UL Type Rating              | Type 12           |
| Weight with packaging       | 21 g              |
| Product weight              | 16 g              |