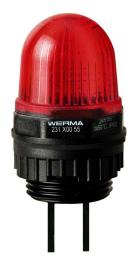

## Micro installation beacon / LED Beacon 231 LED Perm. Beacon EM 24VDC RD

i

Part No.: 231.100.55

## MECHANICAL DATA

| MECHANICAL DATA             |                                |
|-----------------------------|--------------------------------|
| Height                      | 154 mm                         |
| Diameter                    | 29 mm                          |
| Materials                   | PC<br>PC/ABS                   |
| Dome colour                 | Red                            |
| Housing colour              | Black                          |
| Protection category         | IP65                           |
| Connection                  | Cable                          |
| Cable length                | 105 mm                         |
| Type of fixing              | Built-in mounting              |
| Service life optical        | 100,000 h maximum              |
| Working temperature minimum | -20°C                          |
| Working temperature maximum | +50°C                          |
| UL Type Rating              | Type 12                        |
| Weight with packaging       | 21 g                           |
| Product weight              | 16 g                           |
| ELECTRICAL DATA             |                                |
| Operating voltage           | 24V                            |
| Operating voltage type      | DC                             |
| Operating voltage tolerance | +/- 10%                        |
| Rated operational voltage   | 24 VDC                         |
| Rated operational current   | 45 mA                          |
| Rated inrush current        | 500 mA                         |
| Protection class            | Protection class 2             |
| Pollution degree            | 3<br>In the connection area: 2 |
| OPTICAL DATA                |                                |
| Light source                | LED                            |