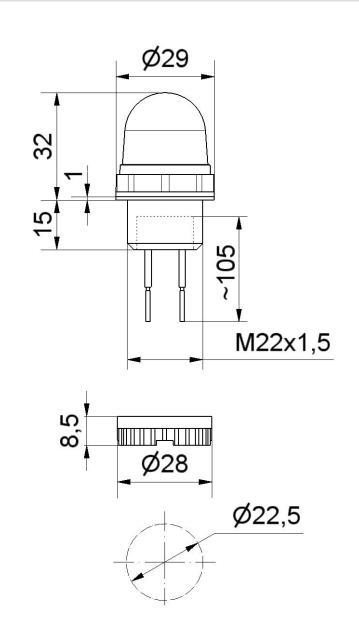

i

Micro installation beacon / LED Beacon 231 LED Perm. Beacon EM 24VDC RD

DRAWING

For additional installation and mounting information, refer to the appropriate user guide at www.werma.com. This printed copy is for information only and is subject to alteration.