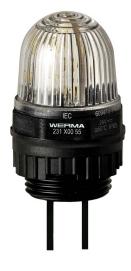

## Micro installation beacon / LED Beacon 231 LED Perm. Beacon EM 12VDC CL

i

Part No.: 231.400.54