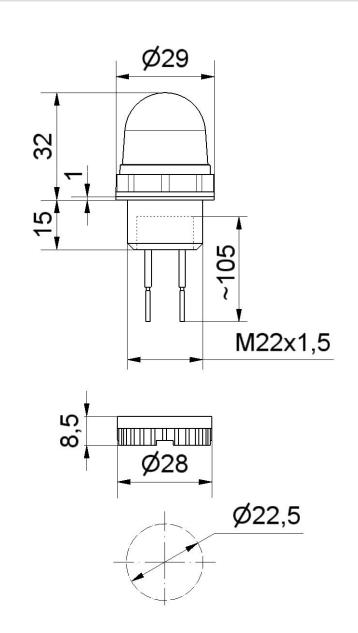

i

Micro installation beacon / LED Beacon 231 LED Perm. Beacon EM 12VDC CL

DRAWING

For additional installation and mounting information, refer to the appropriate user guide at www.werma.com. This printed copy is for information only and is subject to alteration.

## MECHANICAL DATA

| MECHANICAL DATA             |                                |
|-----------------------------|--------------------------------|
| Height                      | 152 mm                         |
| Diameter                    | 29 mm                          |
| Materials                   | PC<br>PC/ABS                   |
| Dome colour                 | Clear                          |
| Housing colour              | Black                          |
| Protection category         | IP65                           |
| Connection                  | Cable                          |
| Cable length                | 105 mm                         |
| Type of fixing              | Built-in mounting              |
| Service life optical        | 100,000 h maximum              |
| Working temperature minimum | -20°C                          |
| Working temperature maximum | +50°C                          |
| UL Type Rating              | Type 12                        |
| Weight with packaging       | 21 g                           |
| Product weight              | 16 g                           |
| ELECTRICAL DATA             |                                |
| Operating voltage           | 12V                            |
| Operating voltage type      | DC                             |
| Operating voltage tolerance | +/- 10%                        |
| Rated operational voltage   | 12 VDC                         |
| Rated operational current   | 80 mA                          |
| Rated inrush current        | 500 mA                         |
| Protection class            | Protection class 2             |
| Pollution degree            | 3<br>In the connection area: 2 |
| OPTICAL DATA                |                                |
| Lightsource                 | IFD                            |