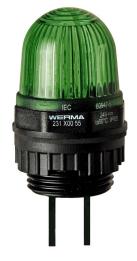

Micro installation beacon / LED Beacon 231

## LED Perm. Beacon EM 24VDC GN

Part No.: 231.200.55

| MECHANICAL DATA             |                   |
|-----------------------------|-------------------|
| Height                      | 152 mm            |
| Diameter                    | 29 mm             |
| Materials                   | PC<br>PC/ABS      |
| Dome colour                 | Green             |
| Housing colour              | Black             |
| Protection category         | IP65              |
| Connection                  | Cable             |
| Cable length                | 105 mm            |
| Type of fixing              | Built-in mounting |
| Service life optical        | 100,000 h maximum |
| Working temperature minimum | -20°C             |
| Working temperature maximum | +50°C             |
| UL Type Rating              | Type 12           |
| Weight with packaging       | 21 g              |
| Product weight              | 16 g              |