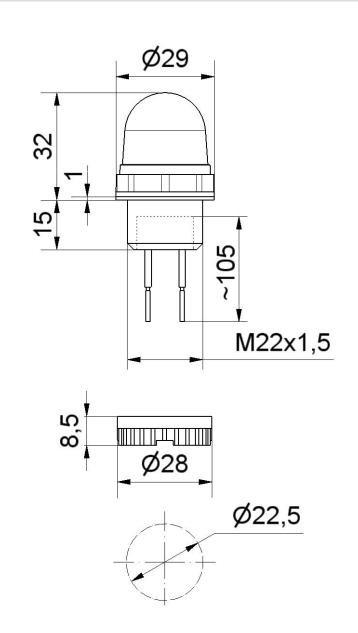

i

Micro installation beacon / LED Beacon 231 LED Perm. Beacon EM 115VAC BU

DRAWING

For additional installation and mounting information, refer to the appropriate user guide at www.werma.com. This printed copy is for information only and is subject to alteration.