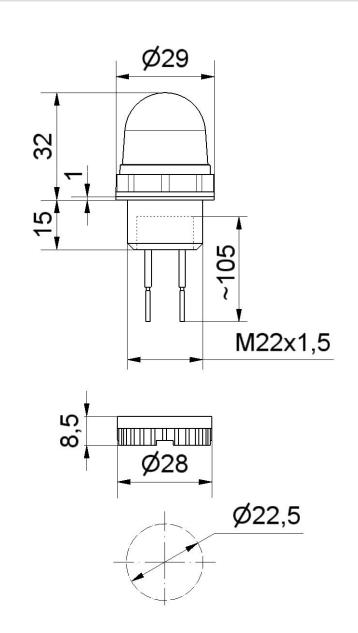

i

Micro installation beacon / LED Beacon 231 LED Perm. Beacon EM 230VAC RD

DRAWING

For additional installation and mounting information, refer to the appropriate user guide at www.werma.com. This printed copy is for information only and is subject to alteration.

## MECHANICAL DATA

| MECHANICAL DATA             |                                |
|-----------------------------|--------------------------------|
| Height                      | 152 mm                         |
| Diameter                    | 29 mm                          |
| Materials                   | PC<br>PC/ABS                   |
| Dome colour                 | Red                            |
| Housing colour              | Black                          |
| Protection category         | IP65                           |
| Connection                  | Cable                          |
| Cable length                | 105 mm                         |
| Type of fixing              | Built-in mounting              |
| Service life optical        | 100,000 h maximum              |
| Working temperature minimum | -20°C                          |
| Working temperature maximum | +50°C                          |
| UL Type Rating              | Type 12                        |
| Weight with packaging       | 21 g                           |
| Product weight              | 16 g                           |
| ELECTRICAL DATA             |                                |
| Operating voltage           | 230V                           |
| Operating voltage type      | AC                             |
| Operating voltage frequency | 50Hz                           |
| Operating voltage tolerance | +/- 10%                        |
| Rated operational voltage   | 230 VAC                        |
| Rated operational current   | 20 mA                          |
| Rated inrush current        | 500 mA                         |
| Protection class            | Protection class 2             |
| Pollution degree            | 3<br>In the connection area: 2 |
| Overvoltage category        | II                             |
| Isolation voltage           | Ui = 250V; Uimp = 2.500V       |
| OPTICAL DATA                |                                |
| Carlada a surra a           |                                |