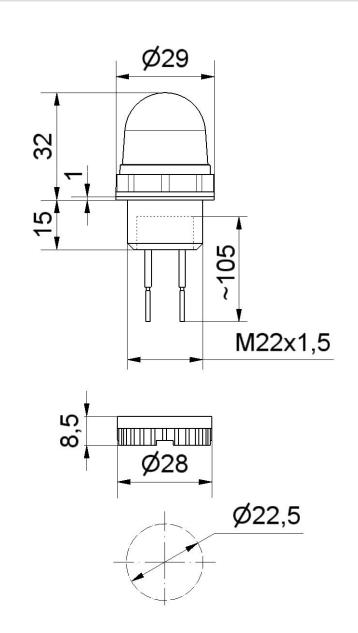

i

Micro installation beacon / LED Beacon 231 LED Perm. Beacon EM 230VAC CL

DRAWING

For additional installation and mounting information, refer to the appropriate user guide at www.werma.com. This printed copy is for information only and is subject to alteration.