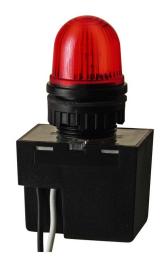

Micro installation beacon / Flashing Light 232

## Flashing Beacon EM 24VDC RD

Part No.: 232.100.55

| MECHANICAL DATA             |                   |
|-----------------------------|-------------------|
| Height                      | 80 mm             |
| Diameter                    | 29 mm             |
| Materials                   | PC<br>PC/ABS      |
| Dome colour                 | Red               |
| Housing colour              | Black             |
| Protection category         | IP65              |
| Connection                  | Cable             |
| Cable length                | 600 mm            |
| Type of fixing              | Built-in mounting |
| Working temperature minimum | -20°C             |
| Working temperature maximum | +50°C             |
| Weight with packaging       | 75 g              |
| Product weight              | 45 g              |