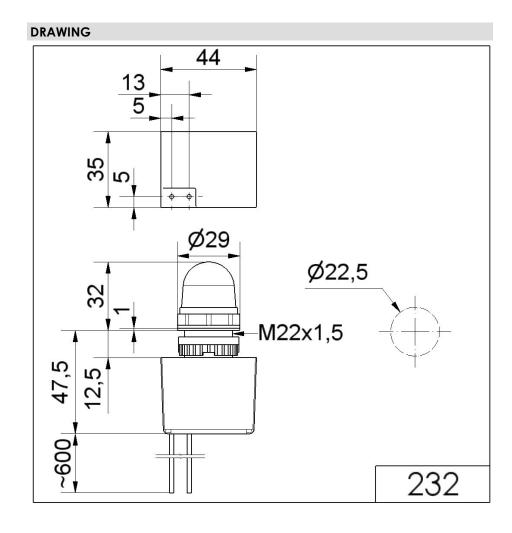

## Flashing Beacon EM 24VDC RD

Part No.: 232.100.55

| MECHANICAL DATA             |                   |
|-----------------------------|-------------------|
| Height                      | 80 mm             |
| Diameter                    | 29 mm             |
| Materials                   | PC<br>PC/ABS      |
| Dome colour                 | Red               |
| Housing colour              | Black             |
| Protection category         | IP65              |
| Connection                  | Cable             |
| Cable length                | 600 mm            |
| Type of fixing              | Built-in mounting |
| Working temperature minimum | -20°C             |
| Working temperature maximum | +50°C             |
| Weight with packaging       | 75 g              |
| Product weight              | 45 g              |