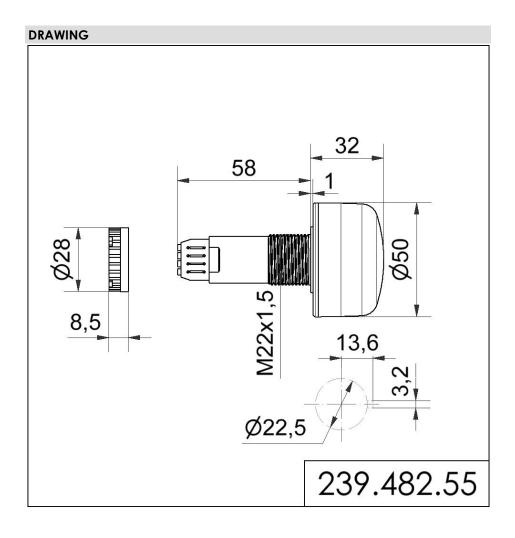

## LED Beacon EM 24VDC MC

Part No.: 239.482.55

| MECHANICAL DATA              |                   |
|------------------------------|-------------------|
| Height                       | 78 mm             |
| Diameter                     | 50 mm             |
| Materials                    | PC<br>PC/ABS      |
| Dome colour                  | Clear             |
| Housing colour               | Black             |
| Protection category          | IP65              |
| Connection                   | Push-in terminal  |
| cross-sectional area minimum | 0,09mm² / 28AWG   |
| cross-sectional area maximum | 1,50mm² / 16AWG   |
| Type of fixing               | Built-in mounting |
| Working temperature minimum  | -20°C             |
| Working temperature maximum  | +50°C             |
| Weight with packaging        | 53 g              |
| Product weight               | 37 g              |