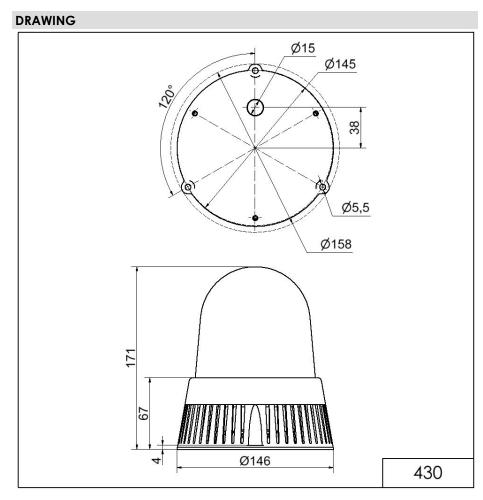

## LED Siren BM 32 tne 24VAC/DC RD

Part No.: 430.100.75

| MECHANICAL DATA              |                             |
|------------------------------|-----------------------------|
| Height                       | 171 mm                      |
| Diameter                     | 146 mm                      |
| Materials                    | PC<br>PC/ABS                |
| Dome colour                  | Red                         |
| Housing colour               | Black                       |
| Protection category          | IP65                        |
| Connection                   | Screw terminals             |
| cross-sectional area maximum | 1,50mm <sup>2</sup> / 16AWG |
| Cable entry                  | Membrane grommet            |
| Cable entry minimum          | d = 1 mm                    |
| Cable entry maximum          | d = 13 mm                   |
| Tension relief               | Present (conforms to VDI)   |
| Type of fixing               | Base mounting               |
| Working temperature minimum  | -30°C                       |
| Working temperature maximum  | +50°C                       |
| UL Type Rating               | Type 12                     |
| Weight with packaging        | 600 g                       |
| Product weight               | 450 g                       |