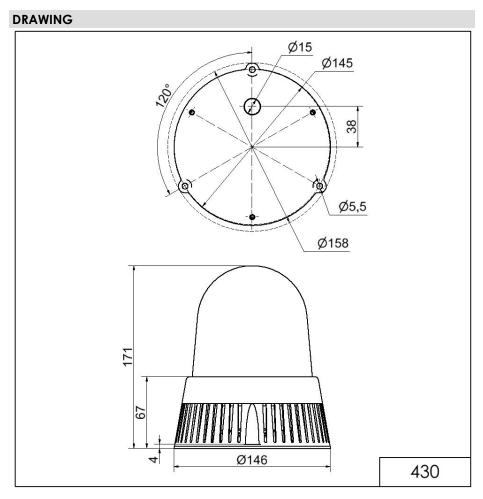

## LED Siren BM 32 tne 24VAC/DC YE

Part No.: 430.300.75

| MECHANICAL DATA              |                           |
|------------------------------|---------------------------|
| Height                       | 171 mm                    |
| Diameter                     | 146 mm                    |
| Materials                    | PC<br>PC/ABS              |
| Dome colour                  | Yellow                    |
| Housing colour               | Black                     |
| Protection category          | IP65                      |
| Connection                   | Screw terminals           |
| cross-sectional area maximum | 1,50mm² / 16AWG           |
| Cable entry                  | Membrane grommet          |
| Cable entry minimum          | d = 1 mm                  |
| Cable entry maximum          | d = 13 mm                 |
| Tension relief               | Present (conforms to VDI) |
| Type of fixing               | Base mounting             |
| Working temperature minimum  | -30°C                     |
| Working temperature maximum  | +50°C                     |
| UL Type Rating               | Type 12                   |
| Weight with packaging        | 600 g                     |
| Product weight               | 450 g                     |