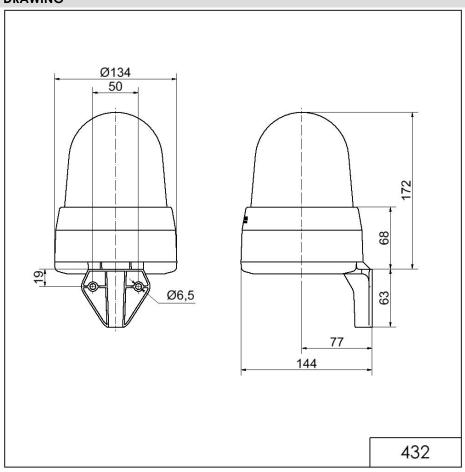

## **DRAWING**

For additional installation and mounting information, refer to the appropriate user guide at www.werma.com. This printed copy is for information only and is subject to alteration.

## LED Siren WM 32 tne 24VAC/DC RD

Part No.: 432.100.75

| MECHANICAL DATA              |                           |
|------------------------------|---------------------------|
| Length                       | 144 mm                    |
| Width                        | 134 mm                    |
| Height                       | 235 mm                    |
| Diameter                     | 134 mm                    |
| Materials                    | PC<br>PC/ABS              |
| Dome colour                  | Red                       |
| Housing colour               | Grey                      |
| Protection category          | IP65                      |
| Connection                   | Screw terminals           |
| cross-sectional area maximum | 1,50mm² / 16AWG           |
| Cable entry                  | Membrane grommet          |
| Cable entry minimum          | d = 1  mm                 |
| Cable entry maximum          | d = 13 mm                 |
| Tension relief               | Present (conforms to VDI) |
| Type of fixing               | Wall mounting             |
| Working temperature minimum  | -30°C                     |
| Working temperature maximum  | +50°C                     |
| UL Type Rating               | Type 12                   |
| Weight with packaging        | 645 g                     |
| Product weight               | 500 g                     |