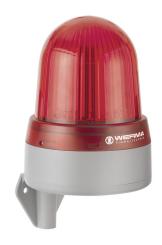

## Midi / LED/Multi-Tone Sounder 432

## LED Siren WM 32 tne 24VAC/DC RD

Part No.: 432.100.75

| MECHANICAL DATA              |                           |
|------------------------------|---------------------------|
| Length                       | 144 mm                    |
| Width                        | 134 mm                    |
| Height                       | 235 mm                    |
| Diameter                     | 134 mm                    |
| Materials                    | PC<br>PC/ABS              |
| Dome colour                  | Red                       |
| Housing colour               | Grey                      |
| Protection category          | IP65                      |
| Connection                   | Screw terminals           |
| cross-sectional area maximum | 1,50mm² / 16AWG           |
| Cable entry                  | Membrane grommet          |
| Cable entry minimum          | d = 1  mm                 |
| Cable entry maximum          | d = 13 mm                 |
| Tension relief               | Present (conforms to VDI) |
| Type of fixing               | Wall mounting             |
| Working temperature minimum  | -30°C                     |
| Working temperature maximum  | +50°C                     |
| UL Type Rating               | Type 12                   |
| Weight with packaging        | 645 g                     |
| Product weight               | 500 g                     |