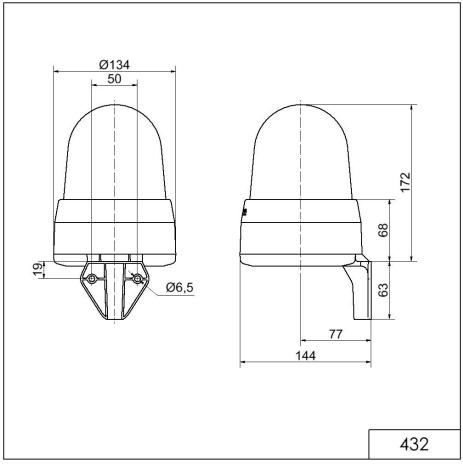

## DRAWING

For additional installation and mounting information, refer to the appropriate user guide at www.werma.com. This printed copy is for information only and is subject to alteration.

## LED Siren WM 32 tne 115-230VAC RD

Part No.: 432.100.60

| MECHANICAL DATA              |                             |
|------------------------------|-----------------------------|
| Length                       | 144 mm                      |
| Width                        | 134 mm                      |
| Height                       | 235 mm                      |
| Diameter                     | 134 mm                      |
| Materials                    | PC<br>PC/ABS                |
| Dome colour                  | Red                         |
| Housing colour               | Grey                        |
| Protection category          | IP65                        |
| Connection                   | Screw terminals             |
| cross-sectional area maximum | 1,50mm <sup>2</sup> / 16AWG |
| Cable entry                  | Membrane grommet            |
| Cable entry minimum          | d = 1 mm                    |
| Cable entry maximum          | d = 13 mm                   |
| Tension relief               | Present (conforms to VDI)   |
| Type of fixing               | Wall mounting               |
| Working temperature minimum  | -30°C                       |
| Working temperature maximum  | +50°C                       |
| UL Type Rating               | Type 12                     |
| Weight with packaging        | 680 g                       |
| Product weight               | 536 g                       |