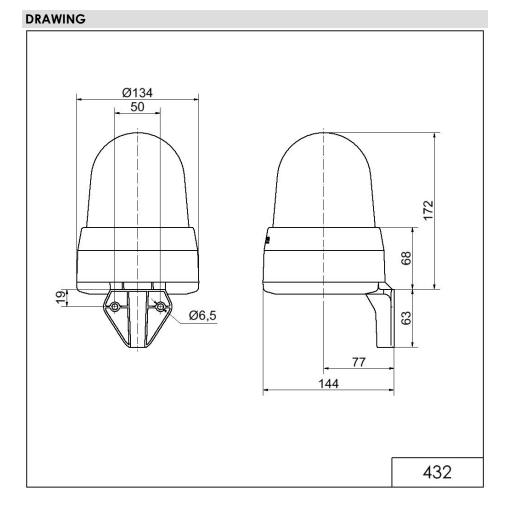

## LED Siren WM 32 tne 115-230VAC YE

Part No.: 432.300.60

| MECHANICAL DATA              |                             |
|------------------------------|-----------------------------|
| Length                       | 144 mm                      |
| Width                        | 134 mm                      |
| Height                       | 235 mm                      |
| Diameter                     | 134 mm                      |
| Materials                    | PC<br>PC/ABS                |
| Dome colour                  | Yellow                      |
| Housing colour               | Grey                        |
| Protection category          | IP65                        |
| Connection                   | Screw terminals             |
| cross-sectional area maximum | 1,50mm <sup>2</sup> / 16AWG |
| Cable entry                  | Membrane grommet            |
| Cable entry minimum          | d = 1 mm                    |
| Cable entry maximum          | d = 13 mm                   |
| Tension relief               | Present (conforms to VDI)   |
| Type of fixing               | Wall mounting               |
| Working temperature minimum  | -30°C                       |
| Working temperature maximum  | +50°C                       |
| UL Type Rating               | Type 12                     |
| Weight with packaging        | 680 g                       |
| Product weight               | 536 g                       |