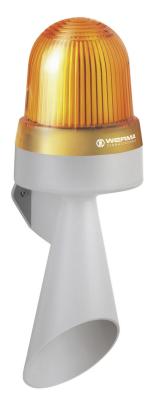

## LED Horn WM Contin. tone 24VAC/DC YE

ļ

Part No.: 434.300.75

| MECHANICAL DATA              |                           |
|------------------------------|---------------------------|
| Length                       | 144 mm                    |
| Width                        | 134 mm                    |
| Height                       | 407 mm                    |
| Diameter                     | 134 mm                    |
| Materials                    | PC                        |
|                              | PC/ABS                    |
| Dome colour                  | Yellow                    |
| Housing colour               | Grey                      |
| Protection category          | IP65                      |
| Connection                   | Screw terminals           |
| cross-sectional area maximum | 1,50mm² / 16AWG           |
| Cable entry                  | Membrane grommet          |
| Cable entry minimum          | d = 1 mm                  |
| Cable entry maximum          | d = 13 mm                 |
| Tension relief               | Present (conforms to VDI) |
| Type of fixing               | Wall mounting             |
| Working temperature minimum  | -30°C                     |
| Working temperature maximum  | +50°C                     |
| UL Type Rating               | Type 12                   |
| Weight with packaging        | 740 g                     |
| Product weight               | 620 g                     |
| ELECTRICAL DATA              |                           |
| Operating voltage            | 24V                       |
| Operating voltage type       | AC/DC                     |
| Operating voltage frequency  | 50Hz                      |
| Operating voltage tolerance  | +/- 10%                   |
| Rated operational voltage    | 24 VDC                    |
| Rated operational current    | 405 mA                    |
| Rated inrush current         | 400 mA                    |
| Protection class             | Protection class 2        |
| Pollution degree             | 3                         |
| OPTICAL DATA                 |                           |
| Light source                 | LED                       |
| Light colour                 | Yellow                    |
| Optical signal image         | Permanent                 |
| Service life optical         | 50,000 h maximum          |
|                              |                           |

## LED Horn WM Contin. tone 24VAC/DC YE