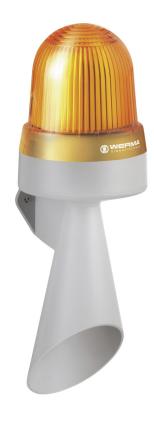

## LED Horn WM Contin. tone 115-230VAC YE

Part No.: 434.300.60

| MECHANICAL DATA              |                             |
|------------------------------|-----------------------------|
| Length                       | 144 mm                      |
| Width                        | 134 mm                      |
| Height                       | 407 mm                      |
| Diameter                     | 134 mm                      |
| Materials                    | PC<br>PC/ABS                |
| Dome colour                  | Yellow                      |
| Housing colour               | Grey                        |
| Protection category          | IP65                        |
| Connection                   | Screw terminals             |
| cross-sectional area maximum | 1,50mm <sup>2</sup> / 16AWG |
| Cable entry                  | Membrane grommet            |
| Cable entry minimum          | d = 1 mm                    |
| Cable entry maximum          | d = 13 mm                   |
| Tension relief               | Present (conforms to VDI)   |
| Type of fixing               | Wall mounting               |
| Working temperature minimum  | -30°C                       |
| Working temperature maximum  | +50°C                       |
| UL Type Rating               | Type 12                     |
| Weight with packaging        | 770 g                       |
| Product weight               | 653 g                       |

| OPTICAL DATA |        |  |
|--------------|--------|--|
| Light source | LED    |  |
| Light colour | Yellow |  |

For additional installation and mounting information, refer to the appropriate user guide at www.werma.com. This printed copy is for information only and is subject to alteration.

## LED Horn WM Contin. tone 115-230VAC YE

| Optical signal image | Permanent        |
|----------------------|------------------|
| Service life optical | 50,000 h maximum |

| ACUSTICAL DATA                |                 |
|-------------------------------|-----------------|
| Volume/dB(max) at 1m distance | 108,0 dB (A)    |
| Acoustic signal image         | Continuous tone |
| Audio frequency               | 110 Hz          |
| Acoustic service life         | 5,000 h minimum |