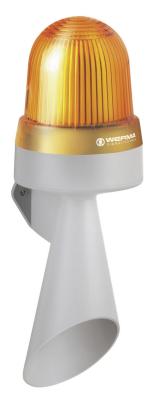

## Midi / LED/Flash/EVS/Horn 435 LED Horn WM Contin. tone 115-230VAC YE

i

Part No.: 435.300.60

| MECHANICAL DATA              |                              |
|------------------------------|------------------------------|
| Length                       | 144 mm                       |
| Width                        | 134 mm                       |
| Height                       | 407 mm                       |
| Diameter                     | 134 mm                       |
| Materials                    | PC                           |
|                              | PC/ABS                       |
| Dome colour                  | Yellow                       |
| Housing colour               | Grey                         |
| Protection category          | IP65                         |
| Connection                   | Screw terminals              |
| cross-sectional area maximum | 1,50mm² / 16AWG              |
| Cable entry                  | Membrane grommet             |
| Cable entry minimum          | d = 1 mm                     |
| Cable entry maximum          | d = 13 mm                    |
| Tension relief               | Present (conforms to VDI)    |
| Type of fixing               | Wall mounting                |
| Working temperature minimum  | -30°C                        |
| Working temperature maximum  | +50°C                        |
| UL Type Rating               | Type 12                      |
| Weight with packaging        | 778 g                        |
| Product weight               | 661 g                        |
| ELECTRICAL DATA              |                              |
| Operating voltage            | 115-230V                     |
| Operating voltage type       | AC                           |
| Operating voltage frequency  | 50Hz at 230V<br>60Hz at 115V |
| Operating voltage tolerance  | +/- 10%                      |
| Rated operational voltage    | 230 VAC                      |
| Rated operational current    | 130 mA                       |
| Rated inrush current         | 650 mA                       |
| Protection class             | Protection class 2           |
| Pollution degree             | 3                            |
| Overvoltage category         | 11                           |
| Isolation voltage            | Ui = 250V; Uimp = 2.500V     |
| OPTICAL DATA                 |                              |
| Light source                 | LED                          |
| Light colour                 | Yellow                       |