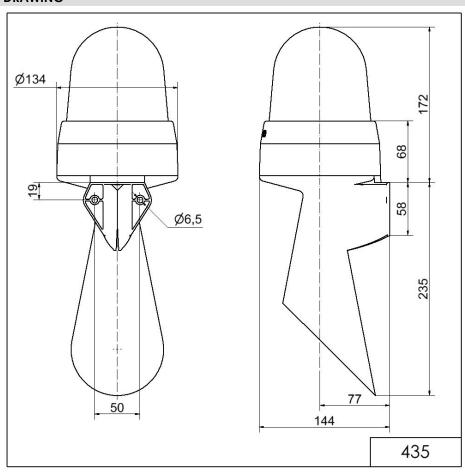

## **DRAWING**

For additional installation and mounting information, refer to the appropriate user guide at www.werma.com. This printed copy is for information only and is subject to alteration.

## LED Horn WM Contin. tone 24VAC/DC YE

Part No.: 435.300.75

| MECHANICAL DATA              |                           |
|------------------------------|---------------------------|
| Length                       | 144 mm                    |
| Width                        | 134 mm                    |
| Height                       | 407 mm                    |
| Diameter                     | 134 mm                    |
| Materials                    | PC<br>PC/ABS              |
| Dome colour                  | Yellow                    |
| Housing colour               | Grey                      |
| Protection category          | IP65                      |
| Connection                   | Screw terminals           |
| cross-sectional area maximum | 1,50mm² / 16AWG           |
| Cable entry                  | Membrane grommet          |
| Cable entry minimum          | d = 1 mm                  |
| Cable entry maximum          | d = 13 mm                 |
| Tension relief               | Present (conforms to VDI) |
| Type of fixing               | Wall mounting             |
| Working temperature minimum  | -30°C                     |
| Working temperature maximum  | +50°C                     |
| UL Type Rating               | Type 12                   |
| Weight with packaging        | 742 g                     |
| Product weight               | 625 g                     |