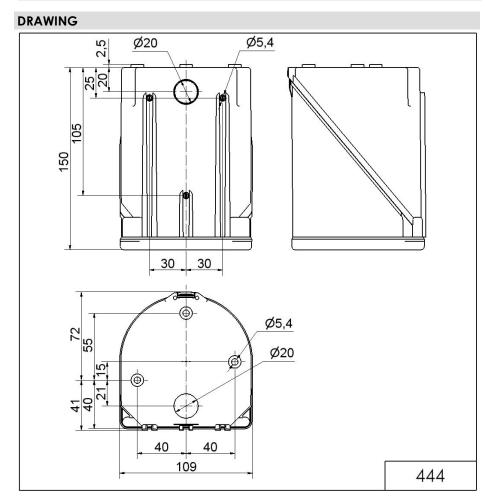

## LED Flash/Sounder BWM 32 tne 24VAC/DC RD

Part No.: 444.100.75

| MECHANICAL DATA              |                             |
|------------------------------|-----------------------------|
| Length                       | 112 mm                      |
| Width                        | 109 mm                      |
| Height                       | 150 mm                      |
| Materials                    | PC<br>PC/ABS                |
| Dome colour                  | Red                         |
| Housing colour               | Black                       |
| Protection category          | IP65                        |
| Connection                   | Screw terminals             |
| cross-sectional area maximum | 1,50mm <sup>2</sup> / 16AWG |
| Cable entry                  | Membrane grommet            |
| Cable entry minimum          | d = 1 mm                    |
| Cable entry maximum          | d = 13 mm                   |
| Type of fixing               | Base mounting Wall mounting |
| Working temperature minimum  | -30°C                       |
| Working temperature maximum  | +50°C                       |
| Weight with packaging        | 392 g                       |
| Product weight               | 322 g                       |