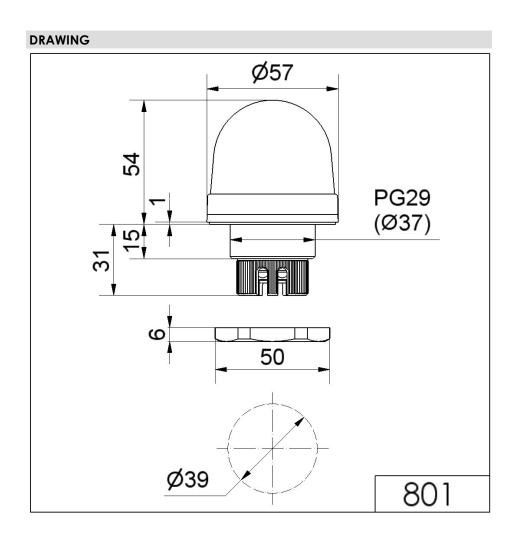

## Mini installation beacon / LED Beacon 801 LED Perm. Beacon EM 24VAC/DC RD

i

Part No.: 801.100.75

| MECHANICAL DATA              |                                |
|------------------------------|--------------------------------|
| Height                       | 85 mm                          |
| Diameter                     | 57 mm                          |
| Materials                    | PC<br>PC/ABS                   |
| Dome colour                  | Red                            |
| Housing colour               | Black                          |
| Protection category          | IP65                           |
| Connection                   | Screw terminals                |
| cross-sectional area maximum | 1,50mm² / 16AWG                |
| Cable entry maximum          | d = 9 mm                       |
| Tension relief               | Pull-out protection            |
| Type of fixing               | Built-in mounting              |
| Working temperature minimum  | -20°C                          |
| Working temperature maximum  | +50°C                          |
| UL Type Rating               | Type 12                        |
| Weight with packaging        | 79 g                           |
| Product weight               | 60 g                           |
| ELECTRICAL DATA              |                                |
| Operating voltage            | 24V                            |
| Operating voltage type       | AC/DC                          |
| Operating voltage frequency  | 50Hz                           |
| Operating voltage tolerance  | +/- 10%                        |
| Rated operational voltage    | 24 VDC                         |
| Rated operational current    | 45 mA                          |
| Rated inrush current         | 500 mA                         |
| Protection class             | Protection class 2             |
| Pollution degree             | 3<br>In the connection area: 2 |
|                              |                                |
| OPTICAL DATA                 |                                |
| Light source                 | LED                            |
|                              | LED<br>Red                     |