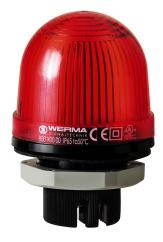

## Mini installation beacon / LED Beacon 801 LED Perm. Beacon EM 24VAC/DC RD

i

Part No.: 801.100.75

| MECHANICAL DATA              |                                |
|------------------------------|--------------------------------|
| Height                       | 85 mm                          |
| Diameter                     | 57 mm                          |
| Materials                    | PC<br>PC/ABS                   |
| Dome colour                  | Red                            |
| Housing colour               | Black                          |
| Protection category          | IP65                           |
| Connection                   | Screw terminals                |
| cross-sectional area maximum | 1,50mm² / 16AWG                |
| Cable entry maximum          | d = 9 mm                       |
| Tension relief               | Pull-out protection            |
| Type of fixing               | Built-in mounting              |
| Working temperature minimum  | -20°C                          |
| Working temperature maximum  | +50°C                          |
| UL Type Rating               | Type 12                        |
| Weight with packaging        | 79 g                           |
| Product weight               | 60 g                           |
| ELECTRICAL DATA              |                                |
| Operating voltage            | 24V                            |
| Operating voltage type       | AC/DC                          |
| Operating voltage frequency  | 50Hz                           |
| Operating voltage tolerance  | +/- 10%                        |
| Rated operational voltage    | 24 VDC                         |
| Rated operational current    | 45 mA                          |
| Rated inrush current         | 500 mA                         |
| Protection class             | Protection class 2             |
| Pollution degree             | 3<br>In the connection area: 2 |
|                              |                                |
| OPTICAL DATA                 |                                |
| Light source                 | LED                            |
|                              | LED<br>Red                     |