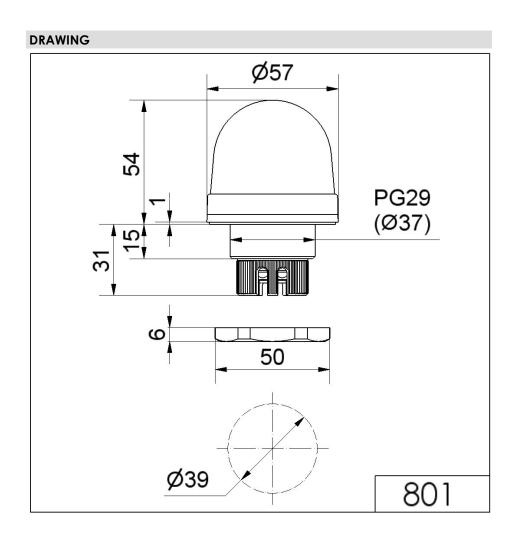

## Mini installation beacon / LED Beacon 801 LED Perm. Beacon EM 24VAC/DC GN

i

Part No.: 801.200.75

| MECHANICAL DATA              |                                |
|------------------------------|--------------------------------|
| Height                       | 85 mm                          |
| Diameter                     | 57 mm                          |
| Materials                    | PC<br>PC/ABS                   |
| Dome colour                  | Green                          |
| Housing colour               | Black                          |
| Protection category          | IP65                           |
| Connection                   | Screw terminals                |
| cross-sectional area maximum | 1,50mm² / 16AWG                |
| Cable entry maximum          | d = 9 mm                       |
| Tension relief               | Pull-out protection            |
| Type of fixing               | Built-in mounting              |
| Working temperature minimum  | -20°C                          |
| Working temperature maximum  | +50°C                          |
| UL Type Rating               | Type 12                        |
| Weight with packaging        | 79 g                           |
| Product weight               | 60 g                           |
| ELECTRICAL DATA              |                                |
| Operating voltage            | 24V                            |
| Operating voltage type       | AC/DC                          |
| Operating voltage frequency  | 50Hz                           |
| Operating voltage tolerance  | +/- 10%                        |
| Rated operational voltage    | 24 VDC                         |
| Rated operational current    | 45 mA                          |
| Rated inrush current         | 500 mA                         |
| Protection class             | Protection class 2             |
| Pollution degree             | 3<br>In the connection area: 2 |
| OPTICAL DATA                 |                                |
| Light source                 | LED                            |
| Light colour                 | Green                          |