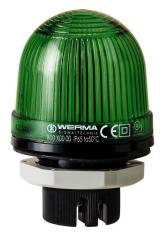

## Mini installation beacon / LED Beacon 801 LED Perm. Beacon EM 24VAC/DC GN

i

Part No.: 801.200.75

| MECHANICAL DATA              |                                |
|------------------------------|--------------------------------|
| Height                       | 85 mm                          |
| Diameter                     | 57 mm                          |
| Materials                    | PC<br>PC/ABS                   |
| Dome colour                  | Green                          |
| Housing colour               | Black                          |
| Protection category          | IP65                           |
| Connection                   | Screw terminals                |
| cross-sectional area maximum | 1,50mm² / 16AWG                |
| Cable entry maximum          | d = 9 mm                       |
| Tension relief               | Pull-out protection            |
| Type of fixing               | Built-in mounting              |
| Working temperature minimum  | -20°C                          |
| Working temperature maximum  | +50°C                          |
| UL Type Rating               | Type 12                        |
| Weight with packaging        | 79 g                           |
| Product weight               | 60 g                           |
| ELECTRICAL DATA              |                                |
| Operating voltage            | 24V                            |
| Operating voltage type       | AC/DC                          |
| Operating voltage frequency  | 50Hz                           |
| Operating voltage tolerance  | +/- 10%                        |
| Rated operational voltage    | 24 VDC                         |
| Rated operational current    | 45 mA                          |
| Rated inrush current         | 500 mA                         |
| Protection class             | Protection class 2             |
| Pollution degree             | 3<br>In the connection area: 2 |
| OPTICAL DATA                 |                                |
| Light source                 | LED                            |
| Light colour                 | Green                          |