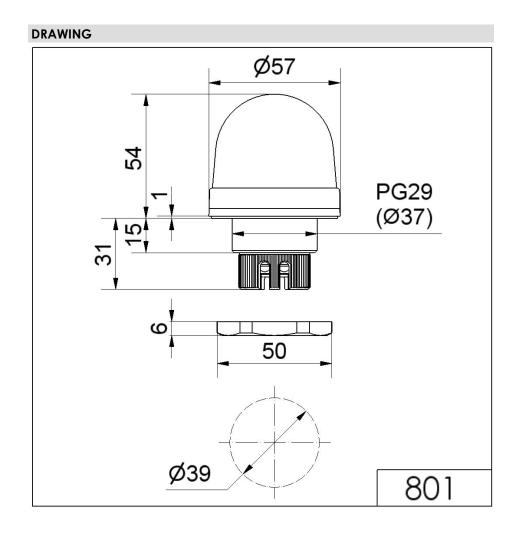

## LED Perm. Beacon EM 24VAC/DC YE

Part No.: 801.300.75

| MECHANICAL DATA              |                             |
|------------------------------|-----------------------------|
| Height                       | 85 mm                       |
| Diameter                     | 57 mm                       |
| Materials                    | PC                          |
|                              | PC/ABS                      |
| Dome colour                  | Yellow                      |
| Housing colour               | Black                       |
| Protection category          | IP65                        |
| Connection                   | Screw terminals             |
| cross-sectional area maximum | 1,50mm <sup>2</sup> / 16AWG |
| Cable entry maximum          | d = 9 mm                    |
| Tension relief               | Pull-out protection         |
| Type of fixing               | Built-in mounting           |
| Working temperature minimum  | -20°C                       |
| Working temperature maximum  | +50°C                       |
| UL Type Rating               | Type 12                     |
| Weight with packaging        | 79 g                        |
| Product weight               | 60 g                        |