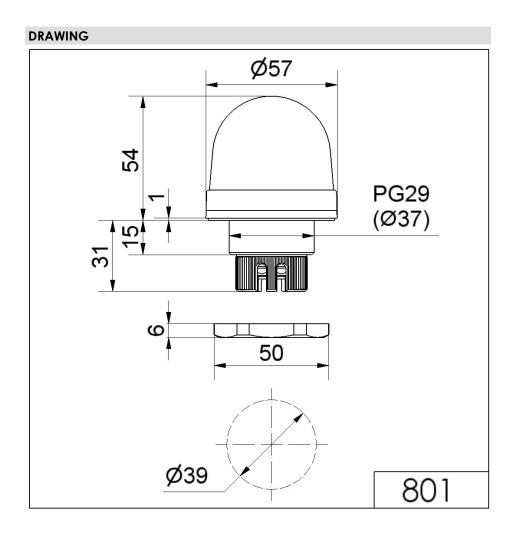

## LED Perm. Begcon EM 115VAC RD

Part No.: 801.100.67

| MECHANICAL DATA              |                             |
|------------------------------|-----------------------------|
| Height                       | 85 mm                       |
| Diameter                     | 57 mm                       |
| Materials                    | PC<br>PC/ABS                |
| Dome colour                  | Red                         |
| Housing colour               | Black                       |
| Protection category          | IP65                        |
| Connection                   | Screw terminals             |
| cross-sectional area maximum | 1,50mm <sup>2</sup> / 16AWG |
| Cable entry maximum          | d = 9 mm                    |
| Tension relief               | Pull-out protection         |
| Type of fixing               | Built-in mounting           |
| Working temperature minimum  | -20°C                       |
| Working temperature maximum  | +50°C                       |
| UL Type Rating               | Type 12                     |
| Weight with packaging        | 79 g                        |
| Product weight               | 60 g                        |