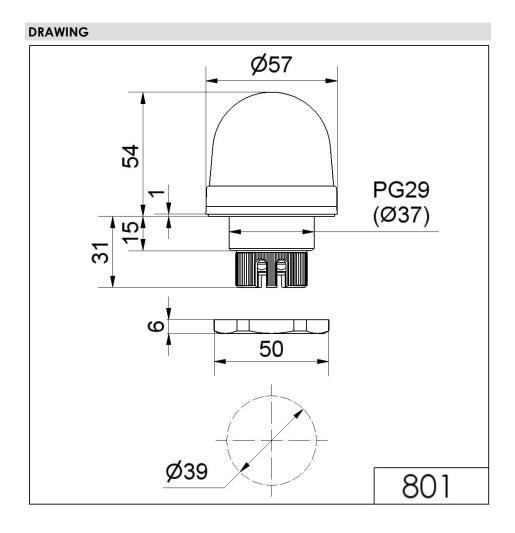

## LED Perm. Begcon EM 230VAC RD

| MECHANICAL DATA              |                             |
|------------------------------|-----------------------------|
| Height                       | 85 mm                       |
| Diameter                     | 57 mm                       |
| Materials                    | PC<br>PC/ABS                |
| Dome colour                  | Red                         |
| Housing colour               | Black                       |
| Protection category          | IP65                        |
| Connection                   | Screw terminals             |
| cross-sectional area maximum | 1,50mm <sup>2</sup> / 16AWG |
| Cable entry maximum          | d = 9 mm                    |
| Tension relief               | Pull-out protection         |
| Type of fixing               | Built-in mounting           |
| Working temperature minimum  | -20°C                       |
| Working temperature maximum  | +50°C                       |
| UL Type Rating               | Type 12                     |
| Weight with packaging        | 76 g                        |
| Product weight               | 57 g                        |