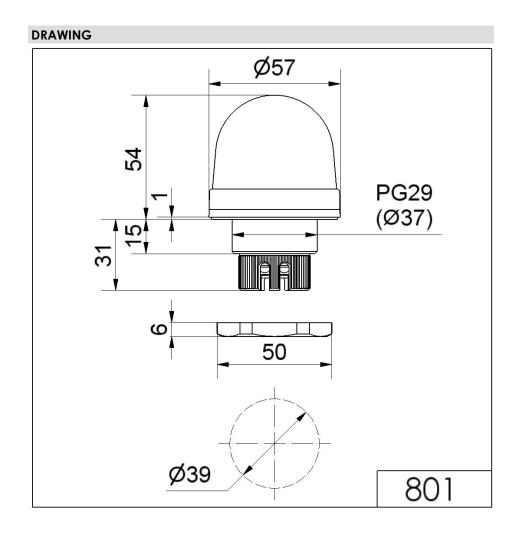

## LED Perm. Beacon EM 115VAC YE

Part No.: 801.300.67

| MECHANICAL DATA              |                     |
|------------------------------|---------------------|
| Height                       | 85 mm               |
| Diameter                     | 57 mm               |
| Materials                    | PC<br>PC/ABS        |
| Dome colour                  | Yellow              |
| Housing colour               | Black               |
| Protection category          | IP65                |
| Connection                   | Screw terminals     |
| cross-sectional area maximum | 1,50mm² / 16AWG     |
| Cable entry maximum          | d = 9 mm            |
| Tension relief               | Pull-out protection |
| Type of fixing               | Built-in mounting   |
| Working temperature minimum  | -20°C               |
| Working temperature maximum  | +50°C               |
| UL Type Rating               | Type 12             |
| Weight with packaging        | 79 g                |
| Product weight               | 60 g                |