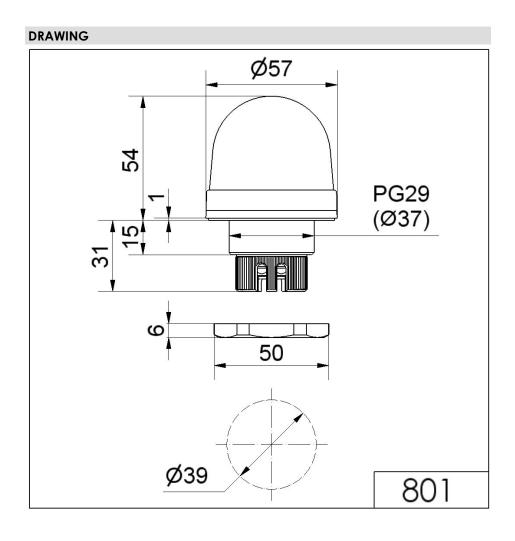

## LED Perm. Beacon EM 230VAC YE

| MECHANICAL DATA              |                             |
|------------------------------|-----------------------------|
| Height                       | 85 mm                       |
| Diameter                     | 57 mm                       |
| Materials                    | PC<br>PC/ABS                |
| Dome colour                  | Yellow                      |
| Housing colour               | Black                       |
| Protection category          | IP65                        |
| Connection                   | Screw terminals             |
| cross-sectional area maximum | 1,50mm <sup>2</sup> / 16AWG |
| Cable entry maximum          | d = 9 mm                    |
| Tension relief               | Pull-out protection         |
| Type of fixing               | Built-in mounting           |
| Working temperature minimum  | -20°C                       |
| Working temperature maximum  | +50°C                       |
| UL Type Rating               | Type 12                     |
| Weight with packaging        | 79 g                        |
| Product weight               | 60 g                        |