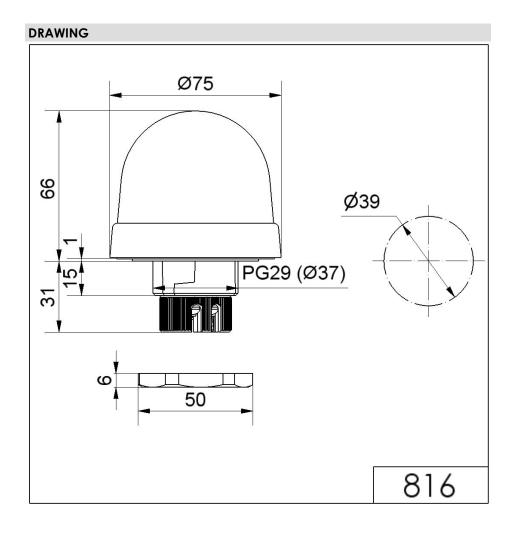

## LED Perm. Begcon EM 115VAC RD

Part No.: 816.100.67

| MECHANICAL DATA              |                           |
|------------------------------|---------------------------|
| Height                       | 97 mm                     |
| Diameter                     | 75 mm                     |
| Materials                    | PC<br>PC/ABS              |
| Dome colour                  | Red                       |
| Protection category          | IP65                      |
| Connection                   | Screw terminals           |
| cross-sectional area maximum | 1,50mm² / 16AWG           |
| Cable entry                  | Through hole              |
| Cable entry maximum          | d = 9 mm                  |
| Tension relief               | Present (conforms to VDI) |
| Type of fixing               | Built-in mounting         |
| Working temperature minimum  | -20°C                     |
| Working temperature maximum  | +50°C                     |
| UL Type Rating               | Type 12                   |
| Weight with packaging        | 123 g                     |
| Product weight               | 94 g                      |