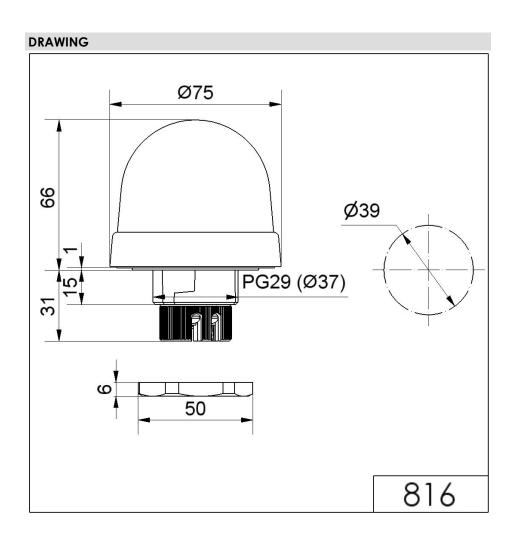

## Mini installation beacon / LED Beacon 816 LED Perm. Beacon EM 115VAC GN

i

Part No.: 816.200.67

| Height                       | 97 mm                          |
|------------------------------|--------------------------------|
| Diameter                     | 75 mm                          |
| Materials                    | PC<br>PC/ABS                   |
| Dome colour                  | Green                          |
| Protection category          | IP65                           |
| Connection                   | Screw terminals                |
| cross-sectional area maximum | 1,50mm² / 16AWG                |
| Cable entry                  | Through hole                   |
| Cable entry maximum          | d = 9 mm                       |
| Tension relief               | Present (conforms to VDI)      |
| Type of fixing               | Built-in mounting              |
| Working temperature minimum  | -20°C                          |
| Working temperature maximum  | +50°C                          |
| UL Type Rating               | Type 12                        |
| Weight with packaging        | 124 g                          |
| Product weight               | 95 g                           |
| ELECTRICAL DATA              |                                |
| Operating voltage            | 115V                           |
| Operating voltage type       | AC                             |
| Operating voltage frequency  | 60Hz                           |
| Operating voltage tolerance  | +/- 10%                        |
| Rated operational voltage    | 115 VAC                        |
| Rated operational current    | 25 mA                          |
| Rated inrush current         | 500 mA                         |
| Protection class             | Protection class 2             |
| Pollution degree             | 3<br>In the connection area: 2 |
| Overvoltage category         | Ш                              |
|                              |                                |