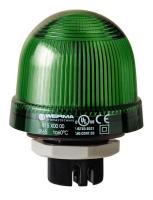

## Mini installation beacon / LED Beacon 816 LED Perm. Beacon EM 115VAC GN

i

Part No.: 816.200.67

| Height                       | 97 mm                          |
|------------------------------|--------------------------------|
| Diameter                     | 75 mm                          |
| Materials                    | PC<br>PC/ABS                   |
| Dome colour                  | Green                          |
| Protection category          | IP65                           |
| Connection                   | Screw terminals                |
| cross-sectional area maximum | 1,50mm² / 16AWG                |
| Cable entry                  | Through hole                   |
| Cable entry maximum          | d = 9 mm                       |
| Tension relief               | Present (conforms to VDI)      |
| Type of fixing               | Built-in mounting              |
| Working temperature minimum  | -20°C                          |
| Working temperature maximum  | +50°C                          |
| UL Type Rating               | Type 12                        |
| Weight with packaging        | 124 g                          |
| Product weight               | 95 g                           |
| ELECTRICAL DATA              |                                |
| Operating voltage            | 115V                           |
| Operating voltage type       | AC                             |
| Operating voltage frequency  | 60Hz                           |
| Operating voltage tolerance  | +/- 10%                        |
| Rated operational voltage    | 115 VAC                        |
| Rated operational current    | 25 mA                          |
| Rated inrush current         | 500 mA                         |
| Protection class             | Protection class 2             |
| Pollution degree             | 3<br>In the connection area: 2 |
| Overvoltage category         | Ш                              |
|                              |                                |