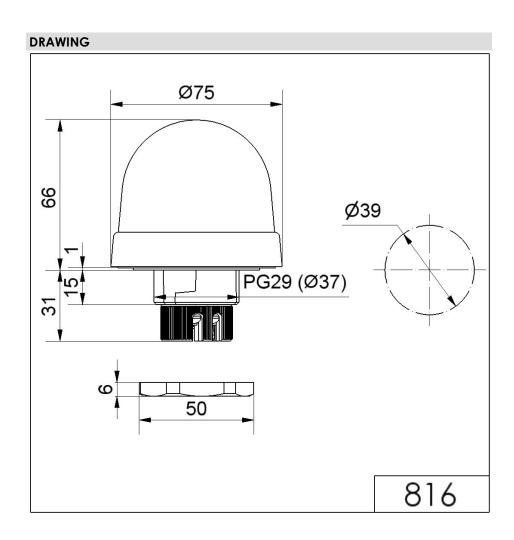

## Part No.: 816.300.55

| MECHANICAL DATA              |                           |
|------------------------------|---------------------------|
| Height                       | 97 mm                     |
| Diameter                     | 75 mm                     |
| Materials                    | PC                        |
|                              | PC/ABS                    |
| Dome colour                  | Yellow                    |
| Protection category          | IP65                      |
| Connection                   | Screw terminals           |
| cross-sectional area maximum | 1,50mm² / 16AWG           |
| Cable entry                  | Through hole              |
| Cable entry maximum          | d = 9 mm                  |
| Tension relief               | Present (conforms to VDI) |
| Type of fixing               | Built-in mounting         |
| Working temperature minimum  | -20°C                     |
| Working temperature maximum  | +50°C                     |
| UL Type Rating               | Type 12                   |
| Weight with packaging        | 123 g                     |
| Product weight               | 97 g                      |
| ELECTRICAL DATA              |                           |
| Operating voltage            | 24V                       |
| Operating voltage type       | AC/DC                     |
| Operating voltage frequency  | 50Hz                      |
|                              |                           |