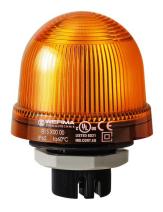

## Mini installation beacon / LED Beacon 816 LED Perm. Beacon EM 24VAC/DC YE

i

## Part No.: 816.300.55

| MECHANICAL DATA              |                           |
|------------------------------|---------------------------|
| Height                       | 97 mm                     |
| Diameter                     | 75 mm                     |
| Materials                    | PC                        |
|                              | PC/ABS                    |
| Dome colour                  | Yellow                    |
| Protection category          | IP65                      |
| Connection                   | Screw terminals           |
| cross-sectional area maximum | 1,50mm² / 16AWG           |
| Cable entry                  | Through hole              |
| Cable entry maximum          | d = 9 mm                  |
| Tension relief               | Present (conforms to VDI) |
| Type of fixing               | Built-in mounting         |
| Working temperature minimum  | -20°C                     |
| Working temperature maximum  | +50°C                     |
| UL Type Rating               | Type 12                   |
| Weight with packaging        | 123 g                     |
| Product weight               | 97 g                      |
| ELECTRICAL DATA              |                           |
| Operating voltage            | 24V                       |
| Operating voltage type       | AC/DC                     |
| Operating voltage frequency  | 50Hz                      |
|                              |                           |