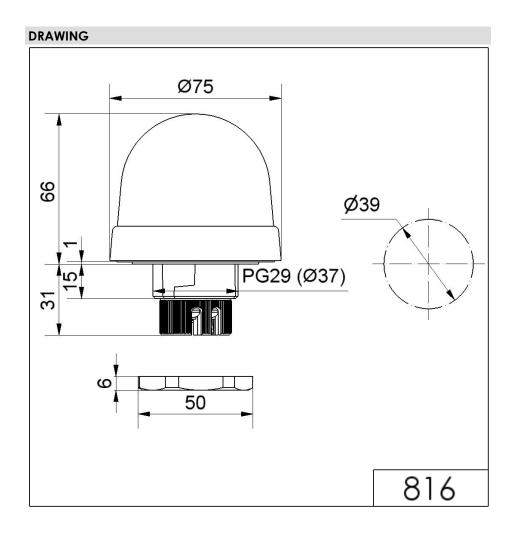

## LED Perm. Beacon EM 115VAC YE

Part No.: 816.300.67

| MECHANICAL DATA              |                             |
|------------------------------|-----------------------------|
| Height                       | 97 mm                       |
| Diameter                     | 75 mm                       |
| Materials                    | PC<br>PC/ABS                |
| Dome colour                  | Yellow                      |
| Protection category          | IP65                        |
| Connection                   | Screw terminals             |
| cross-sectional area maximum | 1,50mm <sup>2</sup> / 16AWG |
| Cable entry                  | Through hole                |
| Cable entry maximum          | d = 9 mm                    |
| Tension relief               | Present (conforms to VDI)   |
| Type of fixing               | Built-in mounting           |
| Working temperature minimum  | -20°C                       |
| Working temperature maximum  | +50°C                       |
| UL Type Rating               | Type 12                     |
| Weight with packaging        | 123 g                       |
| Product weight               | 94 g                        |