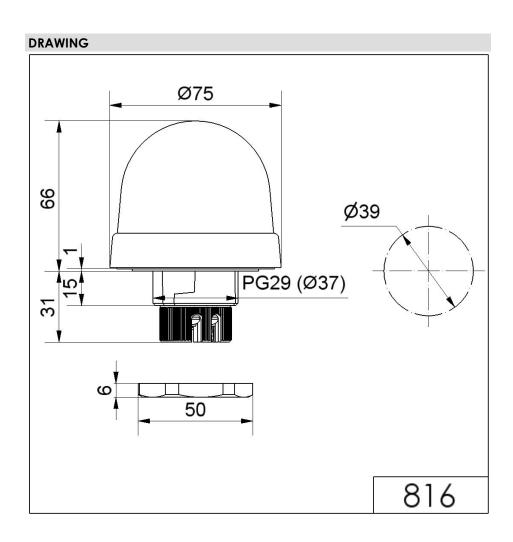

## MECHANICAL DATA

| Height                       | 97 mm                          |
|------------------------------|--------------------------------|
| Diameter                     | 75 mm                          |
| Materials                    | PC<br>PC/ABS                   |
| Dome colour                  | Clear                          |
| Protection category          | IP65                           |
| Connection                   | Screw terminals                |
| cross-sectional area maximum | 1,50mm² / 16AWG                |
| Cable entry                  | Through hole                   |
| Cable entry maximum          | d = 9 mm                       |
| Tension relief               | Present (conforms to VDI)      |
| Type of fixing               | Built-in mounting              |
| Working temperature minimum  | -20°C                          |
| Working temperature maximum  | +50°C                          |
| UL Type Rating               | Type 12                        |
| Weight with packaging        | 123 g                          |
| Product weight               | 97 g                           |
| ELECTRICAL DATA              |                                |
| Operating voltage            | 24V                            |
| Operating voltage type       | AC/DC                          |
| Operating voltage frequency  | 50Hz                           |
| Operating voltage tolerance  | +/- 10%                        |
| Rated operational voltage    | 24 VDC                         |
| Rated operational current    | 45 mA                          |
| Rated inrush current         | 500 mA                         |
| Protection class             | Protection class 2             |
| Pollution degree             | 3<br>In the connection area: 2 |
| OPTICAL DATA                 |                                |
| Light source                 | LED                            |
|                              |                                |