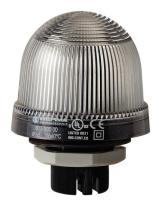

## Mini installation beacon / LED Beacon 816 LED Perm. Beacon EM 24VAC/DC CL

i

## Part No.: 816.400.55

## MECHANICAL DATA

| Height                       | 97 mm                          |
|------------------------------|--------------------------------|
| Diameter                     | 75 mm                          |
| Materials                    | PC<br>PC/ABS                   |
| Dome colour                  | Clear                          |
| Protection category          | IP65                           |
| Connection                   | Screw terminals                |
| cross-sectional area maximum | 1,50mm² / 16AWG                |
| Cable entry                  | Through hole                   |
| Cable entry maximum          | d = 9 mm                       |
| Tension relief               | Present (conforms to VDI)      |
| Type of fixing               | Built-in mounting              |
| Working temperature minimum  | -20°C                          |
| Working temperature maximum  | +50°C                          |
| UL Type Rating               | Type 12                        |
| Weight with packaging        | 123 g                          |
| Product weight               | 97 g                           |
| ELECTRICAL DATA              |                                |
| Operating voltage            | 24V                            |
| Operating voltage type       | AC/DC                          |
| Operating voltage frequency  | 50Hz                           |
| Operating voltage tolerance  | +/- 10%                        |
| Rated operational voltage    | 24 VDC                         |
| Rated operational current    | 45 mA                          |
| Rated inrush current         | 500 mA                         |
| Protection class             | Protection class 2             |
| Pollution degree             | 3<br>In the connection area: 2 |
| OPTICAL DATA                 |                                |
| Light source                 | LED                            |
|                              |                                |

| Light source         | LED               |
|----------------------|-------------------|
| Light colour         | White             |
| Optical signal image | Permanent         |
| Service life optical | 100,000 h maximum |