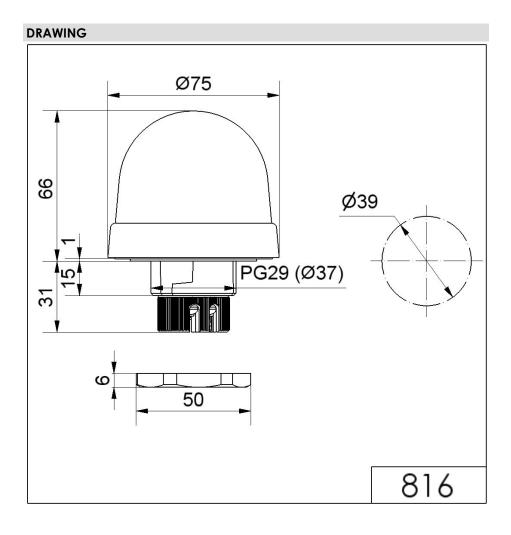

## LED Perm. Begcon EM 115VAC CL

Part No.: 816.400.67

| MECHANICAL DATA              |                             |
|------------------------------|-----------------------------|
| Height                       | 97 mm                       |
| Diameter                     | 75 mm                       |
| Materials                    | PC<br>PC/ABS                |
| Dome colour                  | Clear                       |
| Protection category          | IP65                        |
| Connection                   | Screw terminals             |
| cross-sectional area maximum | 1,50mm <sup>2</sup> / 16AWG |
| Cable entry                  | Through hole                |
| Cable entry maximum          | d = 9 mm                    |
| Tension relief               | Present (conforms to VDI)   |
| Type of fixing               | Built-in mounting           |
| Working temperature minimum  | -20°C                       |
| Working temperature maximum  | +50°C                       |
| UL Type Rating               | Type 12                     |
| Weight with packaging        | 127 g                       |
| Product weight               | 98 g                        |