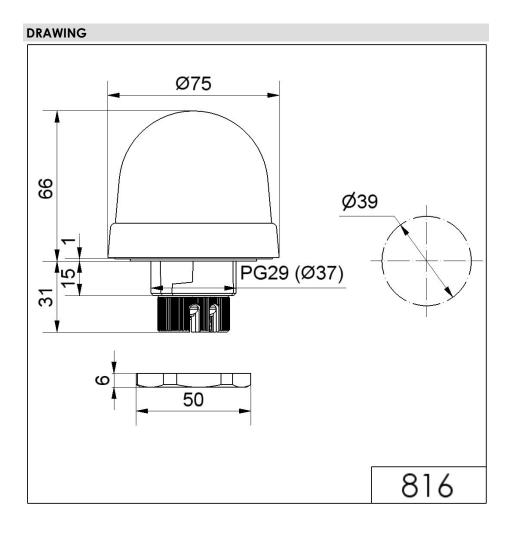

## LED Perm. Begcon EM 230VAC RD

| MECHANICAL DATA              |                             |
|------------------------------|-----------------------------|
| Height                       | 97 mm                       |
| Diameter                     | 75 mm                       |
| Materials                    | PC<br>PC/ABS                |
| Dome colour                  | Red                         |
| Protection category          | IP65                        |
| Connection                   | Screw terminals             |
| cross-sectional area maximum | 1,50mm <sup>2</sup> / 16AWG |
| Cable entry                  | Through hole                |
| Cable entry maximum          | d = 9 mm                    |
| Tension relief               | Present (conforms to VDI)   |
| Type of fixing               | Built-in mounting           |
| Working temperature minimum  | -20°C                       |
| Working temperature maximum  | +50°C                       |
| UL Type Rating               | Type 12                     |
| Weight with packaging        | 122 g                       |
| Product weight               | 98 g                        |

For additional installation and mounting information, refer to the appropriate user guide at www.werma.com. This printed copy is for information only and is subject to alteration.

Mini installation beacon / LED Beacon 816