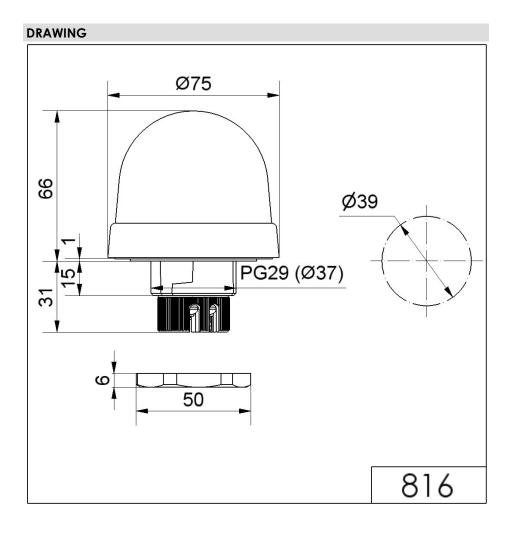

## LED Perm. Beacon EM 230VAC GN

| MECHANICAL DATA              |                             |
|------------------------------|-----------------------------|
| Height                       | 97 mm                       |
| Diameter                     | 75 mm                       |
| Materials                    | PC<br>PC/ABS                |
| Dome colour                  | Green                       |
| Protection category          | IP65                        |
| Connection                   | Screw terminals             |
| cross-sectional area maximum | 1,50mm <sup>2</sup> / 16AWG |
| Cable entry                  | Through hole                |
| Cable entry maximum          | d = 9 mm                    |
| Tension relief               | Present (conforms to VDI)   |
| Type of fixing               | Built-in mounting           |
| Working temperature minimum  | -20°C                       |
| Working temperature maximum  | +50°C                       |
| UL Type Rating               | Type 12                     |
| Weight with packaging        | 123 g                       |
| Product weight               | 98 g                        |