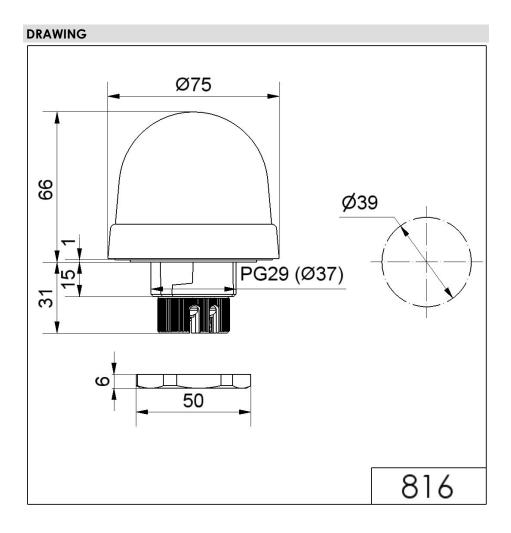

## LED Perm. Beacon EM 230VAC YE

| MECHANICAL DATA              |                           |
|------------------------------|---------------------------|
| Height                       | 97 mm                     |
| Diameter                     | 75 mm                     |
| Materials                    | PC<br>PC/ABS              |
| Dome colour                  | Yellow                    |
| Protection category          | IP65                      |
| Connection                   | Screw terminals           |
| cross-sectional area maximum | 1,50mm² / 16AWG           |
| Cable entry                  | Through hole              |
| Cable entry maximum          | d = 9 mm                  |
| Tension relief               | Present (conforms to VDI) |
| Type of fixing               | Built-in mounting         |
| Working temperature minimum  | -20°C                     |
| Working temperature maximum  | +50°C                     |
| UL Type Rating               | Type 12                   |
| Weight with packaging        | 127 g                     |
| Product weight               | 98 g                      |

For additional installation and mounting information, refer to the appropriate user guide at www.werma.com. This printed copy is for information only and is subject to alteration.

Mini installation beacon / LED Beacon 816