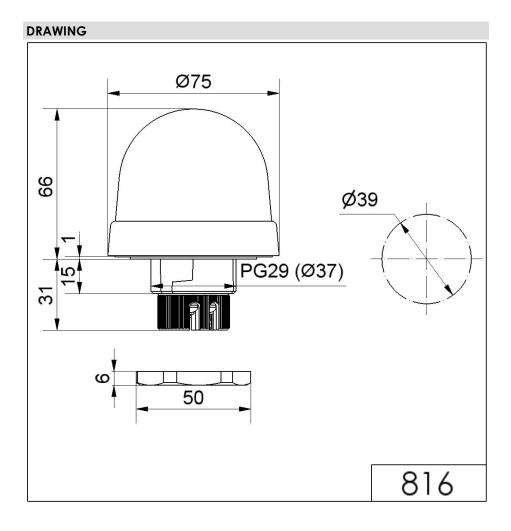

## LED Blinking Beacon EM 24VAC/DC RD

Part No.: 816.110.55

| MECHANICAL DATA              |                             |
|------------------------------|-----------------------------|
| Height                       | 97 mm                       |
| Diameter                     | 75 mm                       |
| Materials                    | PC<br>PC/ABS                |
| Dome colour                  | Red                         |
| Protection category          | IP65                        |
| Connection                   | Screw terminals             |
| cross-sectional area maximum | 1,50mm <sup>2</sup> / 16AWG |
| Cable entry                  | Through hole                |
| Cable entry maximum          | d = 9 mm                    |
| Tension relief               | Present (conforms to VDI)   |
| Type of fixing               | Built-in mounting           |
| Working temperature minimum  | -20°C                       |
| Working temperature maximum  | +50°C                       |
| UL Type Rating               | Type 12                     |
| Weight with packaging        | 123 g                       |
| Product weight               | 97 g                        |