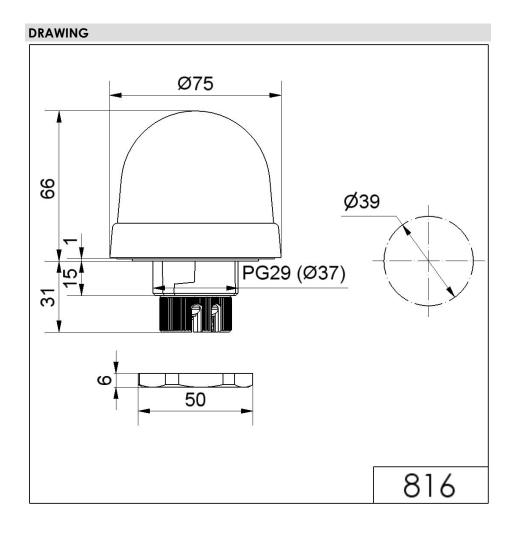

## LED Perm. Begcon EM 230VAC CL

Part No.: 816.400.68

| MECHANICAL DATA              |                           |
|------------------------------|---------------------------|
| Height                       | 97 mm                     |
| Diameter                     | 75 mm                     |
| Materials                    | PC<br>PC/ABS              |
| Dome colour                  | Clear                     |
| Protection category          | IP65                      |
| Connection                   | Screw terminals           |
| cross-sectional area maximum | 1,50mm² / 16AWG           |
| Cable entry                  | Through hole              |
| Cable entry maximum          | d = 9 mm                  |
| Tension relief               | Present (conforms to VDI) |
| Type of fixing               | Built-in mounting         |
| Working temperature minimum  | -20°C                     |
| Working temperature maximum  | +50°C                     |
| UL Type Rating               | Type 12                   |
| Weight with packaging        | 124 g                     |
| Product weight               | 95 g                      |