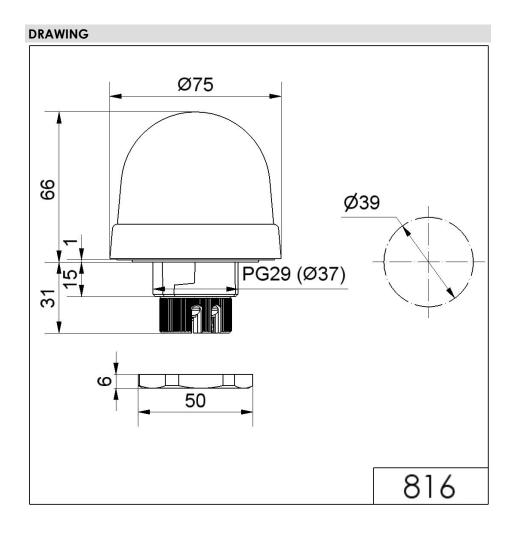

## LED Blinking Beacon EM 24VAC/DC YE

Part No.: 816.310.55

| MECHANICAL DATA              |                             |
|------------------------------|-----------------------------|
| Height                       | 97 mm                       |
| Diameter                     | 75 mm                       |
| Materials                    | PC<br>PC/ABS                |
| Dome colour                  | Yellow                      |
| Protection category          | IP65                        |
| Connection                   | Screw terminals             |
| cross-sectional area maximum | 1,50mm <sup>2</sup> / 16AWG |
| Cable entry                  | Through hole                |
| Cable entry maximum          | d = 9 mm                    |
| Tension relief               | Present (conforms to VDI)   |
| Type of fixing               | Built-in mounting           |
| Working temperature minimum  | -20°C                       |
| Working temperature maximum  | +50°C                       |
| UL Type Rating               | Type 12                     |
| Weight with packaging        | 123 g                       |
| Product weight               | 97 g                        |