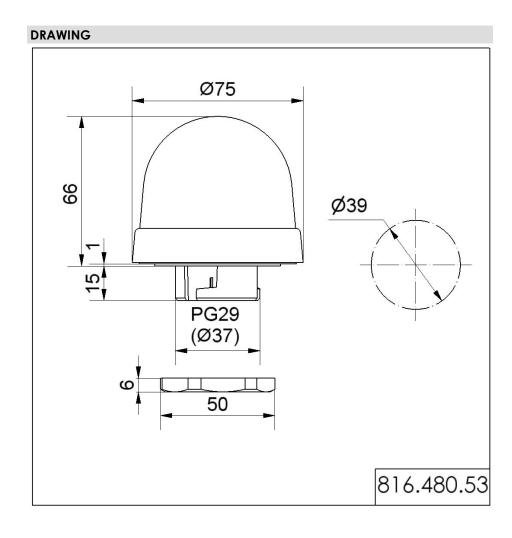

## LED Beacon USB EM 5VDC MC

Part No.: 816.480.53

| MECHANICAL DATA             |                           |
|-----------------------------|---------------------------|
| Height                      | 97 mm                     |
| Diameter                    | 75 mm                     |
| Materials                   | PC                        |
| Dome colour                 | Clear                     |
| Protection category         | IP65                      |
| Connection                  | USB                       |
| Tension relief              | Present (conforms to VDI) |
| Type of fixing              | Built-in mounting         |
| Working temperature minimum | -20°C                     |
| Working temperature maximum | +50°C                     |
| Weight with packaging       | 172 g                     |
| Product weight              | 138 g                     |