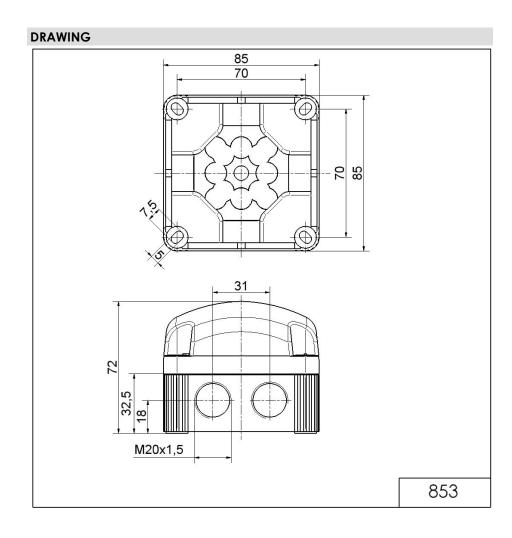

## LED Perm. Beacon BWM 12VDC YE

Part No.: 853.300.54

| MECHANICAL DATA              |                                |
|------------------------------|--------------------------------|
| Length                       | 85 mm                          |
| Width                        | 85 mm                          |
| Height                       | 72 mm                          |
| Materials                    | PC<br>PP-GF                    |
| Dome colour                  | Yellow                         |
| Housing colour               | Black                          |
| Protection category          | IP66<br>IP67                   |
| Connection                   | Screw terminals                |
| cross-sectional area maximum | 1,50mm <sup>2</sup> / 16AWG    |
| Cable entry                  | Membrane grommet               |
| Cable entry minimum          | d = 1 mm<br>d = 6 mm           |
| Cable entry maximum          | d = 12 mm<br>d = 9 mm          |
| Type of fixing               | Base mounting<br>Wall mounting |
| Working temperature minimum  | -25°C                          |
| Working temperature maximum  | +50°C                          |
| Weight with packaging        | 166 g                          |
| Product weight               | 132 g                          |