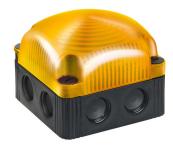

## FlexSQUARE / LED Permanent Beacon 853

## LED Perm. Beacon BWM 12VDC YE

Part No.: 853.300.54

| MECHANICAL DATA              |                                |
|------------------------------|--------------------------------|
| Length                       | 85 mm                          |
| Width                        | 85 mm                          |
| Height                       | 72 mm                          |
| Materials                    | PC<br>PP-GF                    |
| Dome colour                  | Yellow                         |
| Housing colour               | Black                          |
| Protection category          | IP66<br>IP67                   |
| Connection                   | Screw terminals                |
| cross-sectional area maximum | 1,50mm <sup>2</sup> / 16AWG    |
| Cable entry                  | Membrane grommet               |
| Cable entry minimum          | d = 1 mm<br>d = 6 mm           |
| Cable entry maximum          | d = 12 mm<br>d = 9 mm          |
| Type of fixing               | Base mounting<br>Wall mounting |
| Working temperature minimum  | -25°C                          |
| Working temperature maximum  | +50°C                          |
| Weight with packaging        | 166 g                          |
| Product weight               | 132 g                          |

| OPTICAL DATA         |                  |
|----------------------|------------------|
| Light source         | LED              |
| Light colour         | Yellow           |
| Optical signal image | Permanent        |
| Service life optical | 50,000 h maximum |